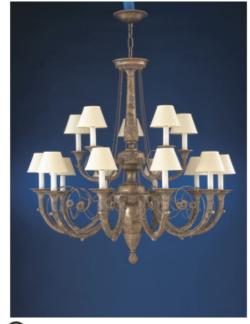

## **Menorca** Model No: **Z1230**

| Date:         | Project:       |
|---------------|----------------|
| Fixture Type: | Specifier/Rep: |

Certified by North American Standards

Exact Measurements: Metric

| Fixture Finish:          | Ancient Silver    |
|--------------------------|-------------------|
| Fixture Material:        | Cast Brass        |
| Diffuser:                | Cream Silk Shades |
| Lamp Type:               | B10               |
| Lamp Base:               | E12 candelabra    |
| Lamp Voltage:            | 120Vac            |
| Number Of Lamps:         | 15                |
| Max Wattage Per<br>Lamp: | 60W               |
| Diameter:                | 43" / 109.2 cm    |
| Height:                  | 43" / 109.2 cm    |
| End of Line:             | Yes               |