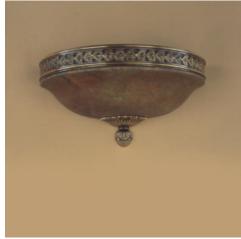

## **Avila** Model No: **Z1205**

| Date:         | Project:       |
|---------------|----------------|
| Fixture Type: | Specifier/Rep: |

Certified by North American Standards

Exact Measurements: Metric

| Fixture Finish:          | Antique Brass     |
|--------------------------|-------------------|
| Fixture Material:        | Cast Brass        |
| Diffuser:                | Brandy Alabaster  |
| Lamp Type:               | G16.5             |
| Lamp Base:               | E12 candelabra    |
| Lamp Voltage:            | 120Vac            |
| Number Of Lamps:         | 1                 |
| Max Wattage Per<br>Lamp: | 60W               |
| Diameter:                | 14 3/4" / 37.5 cm |
| Height:                  | 7 1/2" / 19.1 cm  |
| Extension:               | 7 1/2" / 19.1 cm  |
| End of Line:             | Yes               |