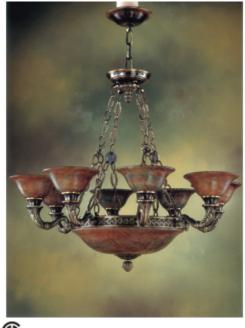

## Avila Model No: **Z1203**

Date:

Project:

Fixture Type:

Specifier/Rep:\_\_\_\_

Certified by Standards

Exact Measurements: Metric

| Fixture Finish:   | Antique Brass               |  |
|-------------------|-----------------------------|--|
| Fixture Material: | Cast Brass                  |  |
| Diffuser:         | Brandy Alabaster            |  |
| Lamp Type:        | G16.5                       |  |
| Lamp Base:        | E12 candelabra + E26 medium |  |
| Lamp Voltage:     | 120Vac                      |  |
| Number Of Lamps:  | 8+4                         |  |
| Max Wattage Per   | 60W                         |  |
| Lamp:             |                             |  |
| Diameter:         | 35 1/2" / 90.2 cm           |  |
| Height:           | 28" / 71.1 cm               |  |
| End of Line:      | Yes                         |  |
| End of Line:      | Yes                         |  |