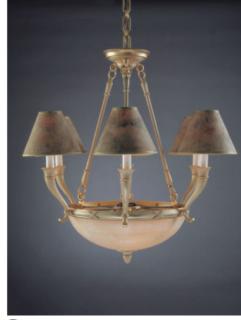

## **Palma** Model No: **Z1120**

| Date:         | Project:       |
|---------------|----------------|
| Fixture Type: | Specifier/Rep: |

Certified by North American Standards

Exact Measurements: Metric

| Fixture Finish:          | French Gold       |
|--------------------------|-------------------|
| Fixture Material:        | Cast Brass        |
| Diffuser:                | Cream Alabaster   |
| Lamp Type:               | B10               |
| Lamp Base:               | E12 candelabra    |
| Lamp Voltage:            | 120Vac            |
| Number Of Lamps:         | 6+3               |
| Max Wattage Per<br>Lamp: | 60W               |
| Diameter:                | 26 3/4" / 67.9 cm |