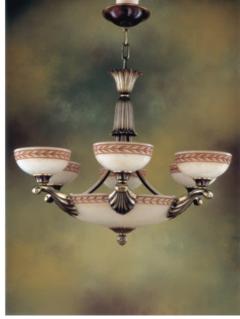

## **Alicante** Model No: **Z1100**

| Date:         | Project:       |
|---------------|----------------|
| Fixture Type: | Specifier/Rep: |

Certified by North American Standards

Exact Measurements: Metric

| Fixture Finish:          | Antique Brass   |
|--------------------------|-----------------|
| Fixture Material:        | Cast Brass      |
| Diffuser:                | Cream Alabaster |
| Lamp Type:               | G16.5           |
| Lamp Base:               | E12 candelabra  |
| Lamp Voltage:            | 120Vac          |
| Number Of Lamps:         | 6+3             |
| Max Wattage Per<br>Lamp: | 60W             |
| Diameter:                | 34" / 86.4 cm   |
| Extension:               | 25" / 63.5 cm   |
| End of Line:             | Yes             |