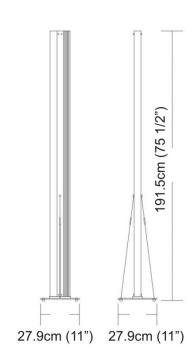

| Fixture Finish:          | Brushed Aluminum    |
|--------------------------|---------------------|
| Lamp Type:               | T5 Fluorescent      |
| Lamp Base:               | G5 Bi-pin           |
| Lamp Voltage:            | 120Vac              |
| Number Of Lamps:         | 1                   |
| Max Wattage Per<br>Lamp: | 80W                 |
| Diameter:                | 27.9 cm / 11"       |
| Length:                  | 27.9 cm / 11"       |
| Height:                  | 191.8 cm / 75 1/2"  |
| Weight:                  | 27.0 lbs / 12.26 kg |
| End of Line:             | Yes                 |
|                          |                     |