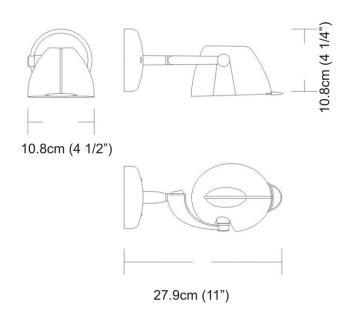

| Fixture Finish:          | Brushed Aluminum |
|--------------------------|------------------|
| Lamp Type:               | T4 Halogen       |
| Lamp Base:               | G9               |
| Lamp Voltage:            | 120Vac           |
| Number Of Lamps:         | 1                |
| Max Wattage Per<br>Lamp: | 35W              |
| Length:                  | 10.8cm / 4 1/4"  |
| Height:                  | 12.1 cm / 4 3/4" |
| Extension:               | 27.9 cm / 11"    |
| End of Line:             | Yes              |