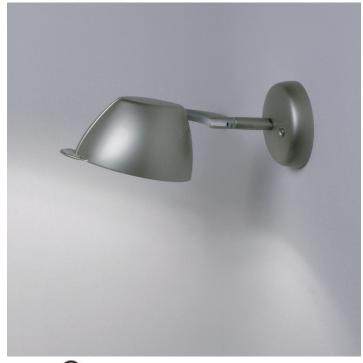

## Perceval - Wall Model No: **D9-3043**

| Date:         | Project:       |
|---------------|----------------|
| Fixture Type: | Specifier/Ren: |

Certified by North American Standards

Exact Measurements: Metric

| Fixture Finish:          | Brushed Aluminum |
|--------------------------|------------------|
| Lamp Type:               | T4 Halogen       |
| Lamp Base:               | G9               |
| Lamp Voltage:            | 120Vac           |
| Number Of Lamps:         | 1                |
| Max Wattage Per<br>Lamp: | 35W              |
| Length:                  | 10.8cm / 4 1/4"  |
| Height:                  | 12.1 cm / 4 3/4" |
| Extension:               | 27.9 cm / 11"    |
| End of Line:             | Yes              |