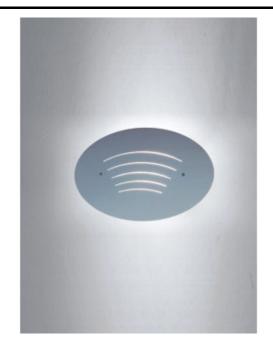

Oval - Wall Model No: D9-3029

| Date:         | Project:       |
|---------------|----------------|
| Fixture Type: | Specifier/Ren: |

Certified by North American Standards

Exact Measurements: Metric

| Quick Ship:              | Yes                 |
|--------------------------|---------------------|
| Fixture Finish:          | Brushed Aluminum    |
| Lamp Type:               | T3Q (119mm) Halogen |
| Lamp Base:               | RSC (double ended)  |
| Lamp Voltage:            | 120Vac              |
| Number Of Lamps:         | 1                   |
| Max Wattage Per<br>Lamp: | 200W                |
| Length:                  | 33cm / 13"          |
| Height:                  | 20.3cm / 8"         |
| Extension:               | 5cm / 2"            |
| Weight:                  | 1.98 lbs / 0.899 kg |
| End of Line:             | Yes                 |

## Available Sizes and / or Lamping

Oval - Wall [D9-3028] -- 33cm / 13" x 5cm / 2" - 1x200W - T3Q (119mm) Halogen - Brushed Aluminum