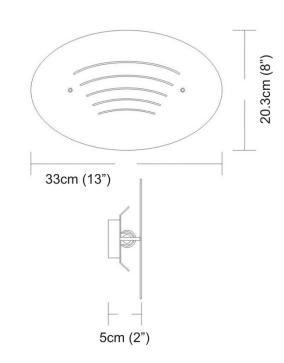

Oval - Wall Model No: D9-3029

| Date:         | Project:       |
|---------------|----------------|
| Fixture Type: | Specifier/Ren: |

Certified by North American Standards

Exact Measurements: Metric

| Quick Ship:              | Yes                 |
|--------------------------|---------------------|
| Fixture Finish:          | Brushed Aluminum    |
| Lamp Type:               | T3Q (119mm) Halogen |
| Lamp Base:               | RSC (double ended)  |
| Lamp Voltage:            | 120Vac              |
| Number Of Lamps:         | 1                   |
| Max Wattage Per<br>Lamp: | 200W                |
| Length:                  | 33cm / 13"          |
| Height:                  | 20.3cm / 8"         |
| Extension:               | 5cm / 2"            |
| Weight:                  | 1.98 lbs / 0.899 kg |
| End of Line:             | Yes                 |

## Available Sizes and / or Lamping

Oval - Wall [D9-3028] -- 33cm / 13" x 5cm / 2" - 1x200W - T3Q (119mm) Halogen - Brushed Aluminum