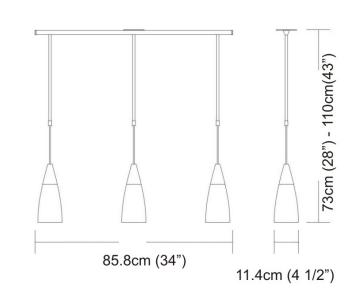

## **Additional Details**

Ships within 2-5 business days.. Fixture height is adjustable from 73cm / 28" to 110cm / 43"

| Quick Ship:              | Yes                      |
|--------------------------|--------------------------|
| Fixture Finish:          | Chrome                   |
| Diffuser:                | Blue Blown Glass         |
| Lamp Type:               | A19 Medium Incandescent  |
| Lamp Base:               | E26 medium               |
| Lamp Voltage:            | 120Vac                   |
| Number Of Lamps:         | 3                        |
| Max Wattage Per<br>Lamp: | 60W                      |
| Total Wattage:           | 180W                     |
| Width:                   | 10.8cm / 4 1/4"          |
| Length:                  | 85.8cm / 34"             |
| Height:                  | 73cm / 28" - 110cm / 43" |
| Max.Overall Height:      | 109.2cm / 43"            |
| Weight:                  | 11.7 lbs / 5.31 kg       |
| End of Line:             | Yes                      |
|                          |                          |