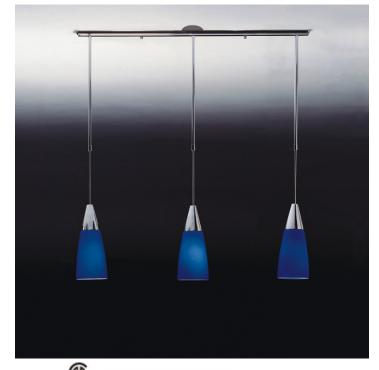

## **Additional Details**

Ships within 2-5 business days.. Fixture height is adjustable from 73cm / 28" to 110cm / 43"

| Quick Ship:              | Yes                      |
|--------------------------|--------------------------|
| Fixture Finish:          | Chrome                   |
| Diffuser:                | Blue Blown Glass         |
| Lamp Type:               | A19 Medium Incandescent  |
| Lamp Base:               | E26 medium               |
| Lamp Voltage:            | 120Vac                   |
| Number Of Lamps:         | 3                        |
| Max Wattage Per<br>Lamp: | 60W                      |
| Total Wattage:           | 180W                     |
| Width:                   | 10.8cm / 4 1/4"          |
| Length:                  | 85.8cm / 34"             |
| Height:                  | 73cm / 28" - 110cm / 43" |
| Max.Overall Height:      | 109.2cm / 43"            |
| Weight:                  | 11.7 lbs / 5.31 kg       |
| End of Line:             | Yes                      |
|                          |                          |