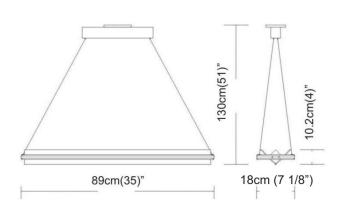

## Certified by North American Standards

Exact Measurements: Metric

| Quick Ship:              | Yes                |
|--------------------------|--------------------|
| Fixture Finish:          | Brushed Aluminum   |
| Fixture Material:        | Yes                |
| Lamp Type:               | T5 Fluorescent     |
| Lamp Base:               | G5 Bi-pin          |
| Lamp Voltage:            | 120Vac             |
| Number Of Lamps:         | 1                  |
| Max Wattage Per<br>Lamp: | 39W                |
| Width:                   | 18cm / 7 1/8"      |
| Length:                  | 89cm / 35"         |
| Height:                  | 130cm / 51"        |
| Max.Overall Height:      | 129.5cm / 51"      |
| Weight:                  | 13.5 lbs / 6.13 kg |
| End of Line:             | Yes                |