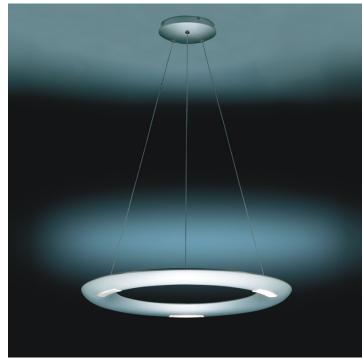

## Ra - Suspension Model No: **D9-1003**

| Date:         | Project:       |
|---------------|----------------|
| Fixture Type: | Specifier/Rep: |

**Additional Details** 

Certified by North American Standards

Exact Measurements: Metric

| Fixture Finish:          | Brushed Nickel       |
|--------------------------|----------------------|
| Diffuser:                | Brushed Nickel Mesh  |
| Lamp Type:               | T3Q/3 (79mm) Halogen |
| Lamp Base:               | RSC (double ended)   |
| Lamp Voltage:            | 120Vac               |
| Number Of Lamps:         | 3                    |
| Max Wattage Per<br>Lamp: | 150W                 |
| Total Wattage:           | 225W                 |

Max.Overall Height: 99.1cm / 39" Weight: 6.3 lbs / 2.86 kg End of Line: Yes

## Available Sizes and / or Lamping

Ra - Suspension [D9-1001] -- 18cm / 7" - 1x150W - T3Q/3 (79mm) Halogen - Brushed Nickel

Ra [D9-1000] -- 11" - 2x150w - T3Q/3(79mm) - Brushed Nickel

100cm / 39"