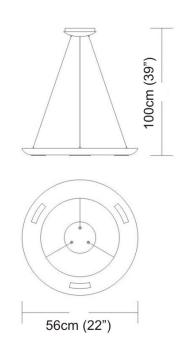

Max.Overall Height: 99.1cm / 39" Weight: 6.3 lbs / 2.86 kg End of Line: Yes

## Available Sizes and / or Lamping

Ra - Suspension [D9-1001] -- 18cm / 7" - 1x150W - T3Q/3 (79mm) Halogen - Brushed Nickel

Ra [D9-1000] -- 11" - 2x150w - T3Q/3(79mm) - Brushed Nickel

100cm / 39"

## **Coordinating Series**

Ra - Suspension

Ra - Portable

Ra - Wall

Height: