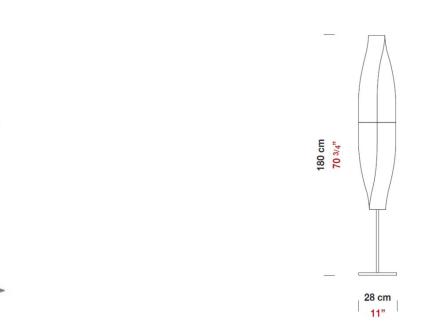

## Spyra - Portable Model No: D8-4029

Date:

Fixture Type:

Project:

Specifier/Rep:

Certified by Standards North American Standards

Exact Measurements: Metric

| Fixture Finish:          | Matte Nickel            |  |
|--------------------------|-------------------------|--|
| Diffuser:                | Matte White Blown Glass |  |
| Lamp Type:               | T10 Halogen             |  |
| Lamp Base:               | E26 medium              |  |
| Lamp Voltage:            | 120Vac                  |  |
| Number Of Lamps:         | 4                       |  |
| Max Wattage Per<br>Lamp: | 100W                    |  |
| Total Wattage:           | 400W                    |  |
| IP Rating:               | IP20                    |  |
| Diameter:                | 28cm / 11"              |  |
| Height:                  | 180cm / 70 3/4"         |  |
| Weight:                  | 44.1 lbs / 20.02 kg     |  |