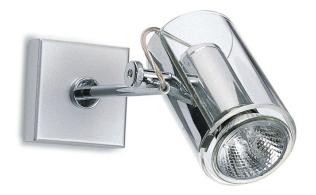

Tu-B - Wall Model No: D8-3030

| Date:         | Project:       |
|---------------|----------------|
| Fixture Type: | Specifier/Rep: |

Certified by North American Standards

Exact Measurements: Metric

| Fixture Finish:       | Chrome & Metalic Gray |
|-----------------------|-----------------------|
| Diffuser:             | Clear Pyrex Glass     |
| Lamp Type:            | MR16 Halogen          |
| Lamp Base:            | GZ10                  |
| Lamp Voltage:         | 120Vac                |
| Number Of Lamps:      | 1                     |
| Max Wattage Per Lamp: | 50W                   |
| IP Rating:            | IP20                  |
| Diameter:             | 6cm / 2 3/8"          |
| Height:               | 10cm / 4"             |
| Extension:            | 17cm / 6 3/4"         |
| Weight:               | 1.8 lbs / 0.82 kg     |