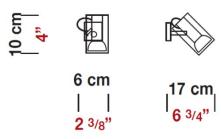

Tu-B - Wall Model No: D8-3030

| Date:         | Project:       |
|---------------|----------------|
| Fixture Type: | Specifier/Rep: |

Certified by North American Standards

Exact Measurements: Metric

| Fixture Finish:       | Chrome & Metalic Gray |
|-----------------------|-----------------------|
| Diffuser:             | Clear Pyrex Glass     |
| Lamp Type:            | MR16 Halogen          |
| Lamp Base:            | GZ10                  |
| Lamp Voltage:         | 120Vac                |
| Number Of Lamps:      | 1                     |
| Max Wattage Per Lamp: | 50W                   |
| IP Rating:            | IP20                  |
| Diameter:             | 6cm / 2 3/8"          |
| Height:               | 10cm / 4"             |
| Extension:            | 17cm / 6 3/4"         |
| Weight:               | 1.8 lbs / 0.82 kg     |