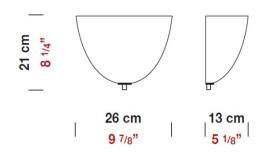

Length: 20cm / 7 3/4"
Height: 14cm / 5 1/2"
Extension: 10.8cm / 4 1/4"
Weight: 3.6 lbs / 1.63 kg

End of Line: Yes