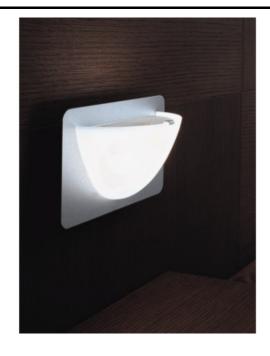

Willy - Wall Model No: **D8-3027** 

| Date:         | Project:       |
|---------------|----------------|
| Fixture Type: | Specifier/Rep: |

Certified by North American Standards

650 lm

Exact Measurements: Metric

|                          | 000                     |
|--------------------------|-------------------------|
| Fixture Finish:          | Metalic Gray            |
| Diffuser:                | Matte White Blown Glass |
| Lamp Type:               | T4 Halogen              |
| Lamp Base:               | G9                      |
| Lamp Voltage:            | 120Vac                  |
| Number Of Lamps:         | 1                       |
| Max Wattage Per<br>Lamp: | 35W                     |
| IP Rating:               | IP20                    |

Length: 20cm / 7 3/4"
Height: 14cm / 5 1/2"
Extension: 10.8cm / 4 1/4"
Weight: 3.6 lbs / 1.63 kg

End of Line: Yes