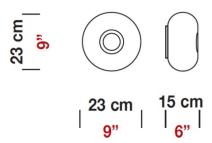

| Fixture Finish:          | Matte Nickel            |
|--------------------------|-------------------------|
| Diffuser:                | Matte White Blown Glass |
| Lamp Type:               | A19 Incandescent        |
| Lamp Base:               | E26 medium              |
| Lamp Voltage:            | 120Vac                  |
| Number Of Lamps:         | 1                       |
| Max Wattage Per<br>Lamp: | 100W                    |
| IP Rating:               | IP20                    |
| Diameter:                | 23cm / 9"               |
| Height:                  | 23cm / 9"               |
| Extension:               | 15cm / 6"               |
| Weight:                  | 3.6 lbs / 1.63 kg       |