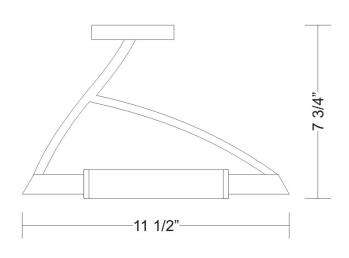

# Certified by North American Standards

Exact Measurements: Metric

| Fixture Finish:          | Chrome                    |
|--------------------------|---------------------------|
| Diffuser:                | Matte White Printed Pyrex |
| Lamp Type:               | T3Q (119mm)               |
| Lamp Base:               | RSC (double ended)        |
| Lamp Voltage:            | 120Vac                    |
| Number Of Lamps:         | 1                         |
| Max Wattage Per<br>Lamp: | 200W                      |
| IP Rating:               | IP40                      |
| Length:                  | 29cm / 11 1/2"            |
| Height:                  | 20cm / 7 3/4"             |
| Weight:                  | 2.7 lbs / 1.23 kg         |
|                          |                           |

#### **Alternative Finish Models**

Wing - Ceiling [D8-2018] -- 29cm / 11 1/2" x 20cm / 7 3/4" - 1x200W - T3Q (119mm) Halogen - Metalic Gray

Wing - Ceiling [D8-2188] -- 29cm / 11 1/2" x 20cm / 7 3/4" - 1x200W - T3Q (119mm) Halogen - White

### Available Sizes and / or Lamping

Wing - Ceiling [D8-2018] -- 29cm / 11 1/2" x 20cm / 7 3/4" - 1x200W - T3Q (119mm) Halogen - Metalic Gray