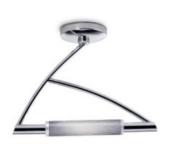

Wing - Ceiling Model No: D8-2017

| Date:         | Project:       |
|---------------|----------------|
| Fixture Type: | Specifier/Rep: |

# Certified by North American Standards

Exact Measurements: Metric

| Fixture Finish:          | Chrome                    |
|--------------------------|---------------------------|
| Diffuser:                | Matte White Printed Pyrex |
| Lamp Type:               | T3Q (119mm)               |
| Lamp Base:               | RSC (double ended)        |
| Lamp Voltage:            | 120Vac                    |
| Number Of Lamps:         | 1                         |
| Max Wattage Per<br>Lamp: | 200W                      |
| IP Rating:               | IP40                      |
| Length:                  | 29cm / 11 1/2"            |
| Height:                  | 20cm / 7 3/4"             |
| Weight:                  | 2.7 lbs / 1.23 kg         |
|                          |                           |