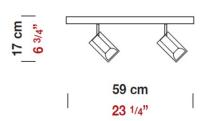

| Fixture Finish:          | Chrome & Metalic Gray |
|--------------------------|-----------------------|
| Diffuser:                | Clear Pyrex Glass     |
| Lamp Type:               | MR16 Halogen          |
| Lamp Base:               | GZ10                  |
| Lamp Voltage:            | 120Vac                |
| Number Of Lamps:         | 2                     |
| Max Wattage Per<br>Lamp: | 50W                   |
| Total Wattage:           | 100W                  |
| IP Rating:               | IP20                  |
| Length:                  | 59cm / 23 1/4"        |
| Height:                  | 17cm / 6 3/4"         |
| End of Line:             | Yes                   |