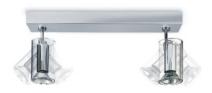

Tu-B - Ceiling / Wall Model No: D8-2014

| Date:         | Project:       |
|---------------|----------------|
| Fixture Type: | Specifier/Rep: |

Certified by North American Standards

Exact Measurements: Metric

| Fixture Finish:          | Chrome & Metalic Gray |
|--------------------------|-----------------------|
| Diffuser:                | Clear Pyrex Glass     |
| Lamp Type:               | MR16 Halogen          |
| Lamp Base:               | GZ10                  |
| Lamp Voltage:            | 120Vac                |
| Number Of Lamps:         | 2                     |
| Max Wattage Per<br>Lamp: | 50W                   |
| Total Wattage:           | 100W                  |
| IP Rating:               | IP20                  |
| Length:                  | 59cm / 23 1/4"        |
| Height:                  | 17cm / 6 3/4"         |
| End of Line:             | Yes                   |