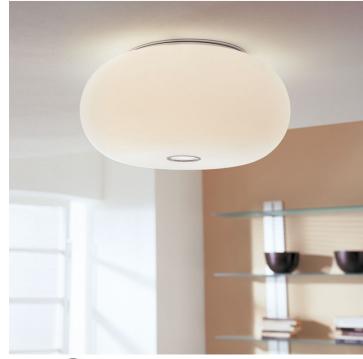

Blow - Ceiling Model No: D8-2000

| Date:         | Project:       |
|---------------|----------------|
| Fixture Type: | Specifier/Ren: |

Certified by North American Standards

Exact Measurements: Metric

| Fixture Finish:          | Matte Nickel            |
|--------------------------|-------------------------|
| Diffuser:                | Matte White Blown Glass |
| Lamp Type:               | A19 Incandescent or CFL |
| Lamp Base:               | E26 medium              |
| Lamp Voltage:            | 120Vac                  |
| Number Of Lamps:         | 2                       |
| Max Wattage Per<br>Lamp: | 75W or 18W              |
| Total Wattage:           | 150W or 36W             |
| IP Rating:               | IP20                    |
| Diameter:                | 39cm / 15 1/4"          |
| Height:                  | 18cm / 7"               |
|                          |                         |