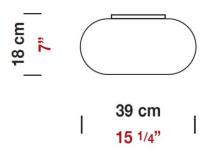

Blow - Ceiling Model No: D8-2000

| Date:         | Project:       |
|---------------|----------------|
| Fixture Type: | Specifier/Ren: |

Certified by North American Standards

Exact Measurements: Metric

| Fixture Finish:          | Matte Nickel            |
|--------------------------|-------------------------|
| Diffuser:                | Matte White Blown Glass |
| Lamp Type:               | A19 Incandescent or CFL |
| Lamp Base:               | E26 medium              |
| Lamp Voltage:            | 120Vac                  |
| Number Of Lamps:         | 2                       |
| Max Wattage Per<br>Lamp: | 75W or 18W              |
| Total Wattage:           | 150W or 36W             |
| IP Rating:               | IP20                    |
| Diameter:                | 39cm / 15 1/4"          |
| Height:                  | 18cm / 7"               |
|                          |                         |