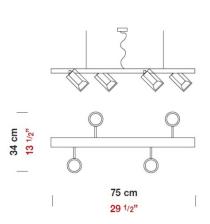

| Fixture Finish:          | Chrome & Metalic Gray |
|--------------------------|-----------------------|
| Diffuser:                | Clear Pyrex Glass     |
| Lamp Type:               | MR16 Halogen          |
| Lamp Base:               | GZ10                  |
| Lamp Voltage:            | 120Vac                |
| Number Of Lamps:         | 4                     |
| Max Wattage Per<br>Lamp: | 50W                   |
| Total Wattage:           | 200W                  |
| IP Rating:               | IP20                  |
| Width:                   | 34cm / 13 1/2"        |
| Length:                  | 75cm / 29 1/2"        |
| Weight:                  | 9.0 lbs / 4.09 kg     |
| End of Line:             | Yes                   |
|                          |                       |