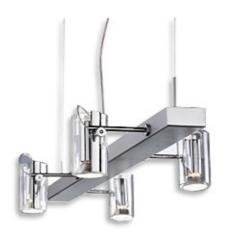

Tu-B - Suspension Model No: D8-1026

| Date:         | Project:       |
|---------------|----------------|
| Fixture Type: | Specifier/Rep: |

Certified by North American Standards

Exact Measurements: Metric

| Fixture Finish:          | Chrome & Metalic Gray |
|--------------------------|-----------------------|
| Diffuser:                | Clear Pyrex Glass     |
| Lamp Type:               | MR16 Halogen          |
| Lamp Base:               | GZ10                  |
| Lamp Voltage:            | 120Vac                |
| Number Of Lamps:         | 4                     |
| Max Wattage Per<br>Lamp: | 50W                   |
| Total Wattage:           | 200W                  |
| IP Rating:               | IP20                  |
| Width:                   | 34cm / 13 1/2"        |
| Length:                  | 75cm / 29 1/2"        |
| Weight:                  | 9.0 lbs / 4.09 kg     |
| End of Line:             | Yes                   |
|                          |                       |