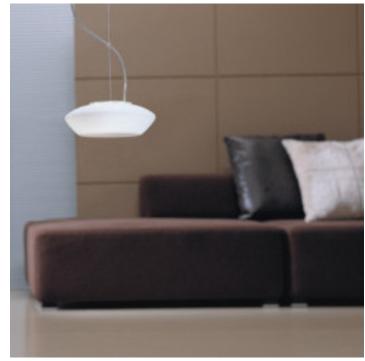

## Delphina - Suspension Model No: D8-1008

| Date:         | Project:       |
|---------------|----------------|
| Fixture Type: | Specifier/Rep: |

Exact Measurements: Metric

| Nominal Lumen:           | 650 lm                  |
|--------------------------|-------------------------|
| Fixture Finish:          | White                   |
| Diffuser:                | Matte White Blown Glass |
| Lamp Type:               | T4 Halogen              |
| Lamp Base:               | G9                      |
| Lamp Voltage:            | 120Vac                  |
| Number Of Lamps:         | 1                       |
| Max Wattage Per<br>Lamp: | 35W                     |
| IP Rating:               | IP20                    |
| Diameter:                | 20cm / 7 3/4"           |
| Height:                  | 11cm / 4 1/4"           |
| Weight:                  | 5.4 lbs / 2.45 kg       |