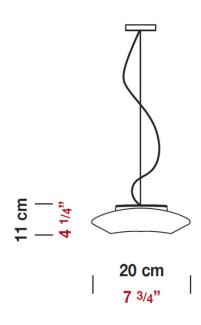

## Delphina - Suspension Model No: D8-1008

| Date:         | Project:       |
|---------------|----------------|
| Fixture Type: | Specifier/Rep: |

Exact Measurements: Metric

| Nominal Lumen:           | 650 lm                  |
|--------------------------|-------------------------|
| Fixture Finish:          | White                   |
| Diffuser:                | Matte White Blown Glass |
| Lamp Type:               | T4 Halogen              |
| Lamp Base:               | G9                      |
| Lamp Voltage:            | 120Vac                  |
| Number Of Lamps:         | 1                       |
| Max Wattage Per<br>Lamp: | 35W                     |
| IP Rating:               | IP20                    |
| Diameter:                | 20cm / 7 3/4"           |
| Height:                  | 11cm / 4 1/4"           |
| Weight:                  | 5.4 lbs / 2.45 kg       |