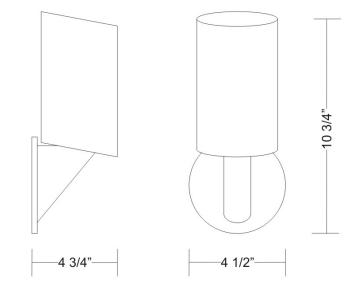

## Lina - Wall Model No: D2-3013

 Date:
 Project:

 Fixture Type:
 Specifier/Rep:

Exact Measurements: Metric

| Fixture Finish:          | Brushed Nickel    | Additional | Details |
|--------------------------|-------------------|------------|---------|
| Diffuser:                | White Blown Glass |            |         |
| Lamp Type:               | A19 Incandescent  |            |         |
| Lamp Base:               | E26 medium        |            |         |
| Lamp Voltage:            | 120Vac            |            |         |
| Number Of Lamps:         | 1                 |            |         |
| Max Wattage Per<br>Lamp: | 60W               |            |         |
| Length:                  | 10.8cm / 4 1/4"   |            |         |
| Height:                  | 27cm / 10 5/8"    |            |         |
| Extension:               | 12cm / 4 3/4"     |            |         |
| Weight:                  | 2.7 lbs / 1.23 kg |            |         |
|                          |                   |            |         |