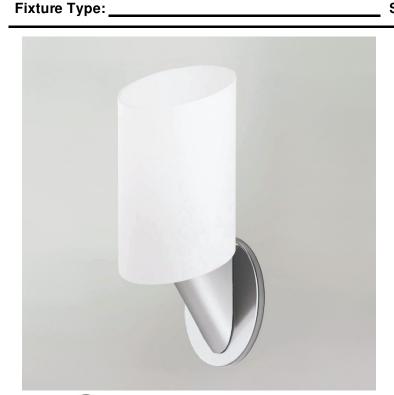

## Lina - Wall Model No: D2-3013

 Date:
 Project:

 Fixture Type:
 Specifier/Rep:

Exact Measurements: Metric

| Fixture Finish:          | Brushed Nickel    | Additional | Details |
|--------------------------|-------------------|------------|---------|
| Diffuser:                | White Blown Glass |            |         |
| Lamp Type:               | A19 Incandescent  |            |         |
| Lamp Base:               | E26 medium        |            |         |
| Lamp Voltage:            | 120Vac            |            |         |
| Number Of Lamps:         | 1                 |            |         |
| Max Wattage Per<br>Lamp: | 60W               |            |         |
| Length:                  | 10.8cm / 4 1/4"   |            |         |
| Height:                  | 27cm / 10 5/8"    |            |         |
| Extension:               | 12cm / 4 3/4"     |            |         |
| Weight:                  | 2.7 lbs / 1.23 kg |            |         |
|                          |                   |            |         |