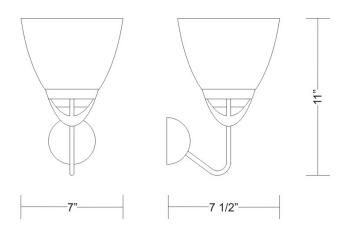

| Quick Ship:              | Yes               |
|--------------------------|-------------------|
| Fixture Finish:          | Chrome            |
| Diffuser:                | Opal White Glass  |
| Lamp Type:               | A19 Incandescent  |
| Lamp Base:               | E26 medium        |
| Lamp Voltage:            | 120Vac            |
| Number Of Lamps:         | 1                 |
| Max Wattage Per<br>Lamp: | 60W               |
| Length:                  | 18cm / 7 1/16"    |
| Height:                  | 30cm / 11 13/16"  |
| Extension:               | 19.1cm / 7 1/2"   |
| Weight:                  | 4.5 lbs / 2.04 kg |
| End of Line:             | Yes               |