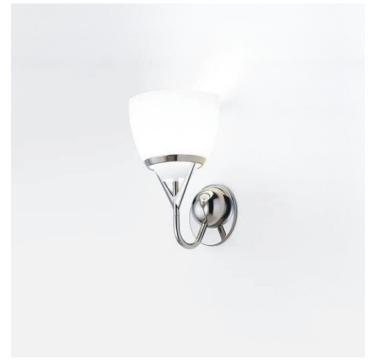

Altea - Wall Model No: **D2-3000** 

| Date:         | Project:       |
|---------------|----------------|
| Fixture Type: | Specifier/Rep: |

Certified by North American Standards

Exact Measurements: Metric

| Quick Ship:              | Yes               |
|--------------------------|-------------------|
| Fixture Finish:          | Chrome            |
| Diffuser:                | Opal White Glass  |
| Lamp Type:               | A19 Incandescent  |
| Lamp Base:               | E26 medium        |
| Lamp Voltage:            | 120Vac            |
| Number Of Lamps:         | 1                 |
| Max Wattage Per<br>Lamp: | 60W               |
| Length:                  | 18cm / 7 1/16"    |
| Height:                  | 30cm / 11 13/16"  |
| Extension:               | 19.1cm / 7 1/2"   |
| Weight:                  | 4.5 lbs / 2.04 kg |
| End of Line:             | Yes               |