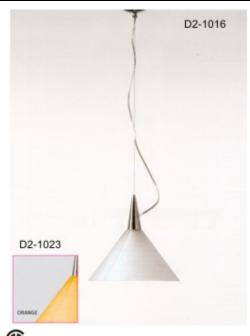

Prima - Suspension Model No: **D2-1023** 

| Date:         | Project:       |
|---------------|----------------|
| Fixture Type: | Specifier/Rep: |

Certified by North American Standards

Exact Measurements: Metric

| Quick Ship:              | Yes              |
|--------------------------|------------------|
| Fixture Finish:          | Aluminum         |
| Diffuser:                | Orange Glass     |
| Lamp Type:               | A19 Incandescent |
| Lamp Base:               | E26 medium       |
| Lamp Voltage:            | 120Vac           |
| Number Of Lamps:         | 1                |
| Max Wattage Per<br>Lamp: | 100W             |

Diameter: 29cm / 11 7/16" Height: 200.7cm / 79" Weight: 6.3 lbs / 2.86 kg

End of Line: Yes **Additional Details** 

Ships within 2-5 business days.