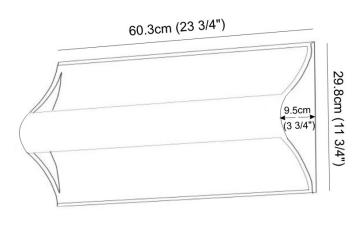

## Certified by North American Standards

Yes

Exact Measurements: Metric

| Quick Ship:              | Yes                          |
|--------------------------|------------------------------|
| Fixture Finish:          | Chrome and Anodized Aluminum |
| Diffuser:                | Clear Satin Glass            |
| Lamp Type:               | T5 Fluorescent               |
| Lamp Base:               | G5                           |
| Lamp Voltage:            | 120Vac                       |
| Number Of Lamps:         | 2                            |
| Max Wattage Per<br>Lamp: | 24W                          |
| Total Wattage:           | 48W                          |
| Length:                  | 60.3cm / 23 3/4"             |
| Height:                  | 29.8cm / 11 3/4"             |
| Extension:               | 9.5cm / 3 3/4"               |
|                          |                              |