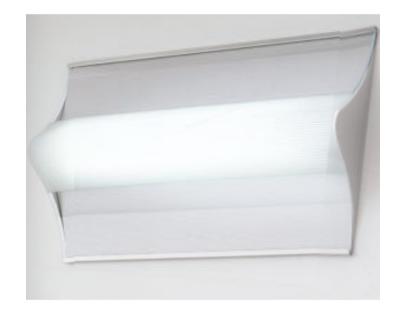

## Ice - Wall Model No: D1-3016

| Date:         | Project:       |
|---------------|----------------|
| Fixture Type: | Specifier/Rep: |

## Certified by North American Standards

Yes

Exact Measurements: Metric

| Quick Ship:              | Yes                          |
|--------------------------|------------------------------|
| Fixture Finish:          | Chrome and Anodized Aluminum |
| Diffuser:                | Clear Satin Glass            |
| Lamp Type:               | T5 Fluorescent               |
| Lamp Base:               | G5                           |
| Lamp Voltage:            | 120Vac                       |
| Number Of Lamps:         | 2                            |
| Max Wattage Per<br>Lamp: | 24W                          |
| Total Wattage:           | 48W                          |
| Length:                  | 60.3cm / 23 3/4"             |
| Height:                  | 29.8cm / 11 3/4"             |
| Extension:               | 9.5cm / 3 3/4"               |
|                          |                              |