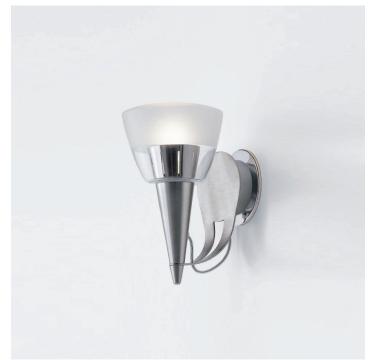

## Blues-D1 - Wall Model No: D1-3006

| Date:         | Project:       |
|---------------|----------------|
| Fixture Type: | Specifier/Rep: |

Certified by North American Standards

Yes

Exact Measurements: Metric

| Quick Ship:              | Yes                  |
|--------------------------|----------------------|
| Fixture Finish:          | Brushed Nickel       |
| Diffuser:                | Clear Satin Glass    |
| Lamp Type:               | G16 1/2 Incandescent |
| Lamp Base:               | E12 candelabra       |
| Lamp Voltage:            | 120Vac               |
| Number Of Lamps:         | 1                    |
| Max Wattage Per<br>Lamp: | 60W                  |
| Length:                  | 14cm / 5 1/2"        |
| Height:                  | 25cm / 9 13/16"      |
| Extension:               | 18cm / 7 1/16"       |