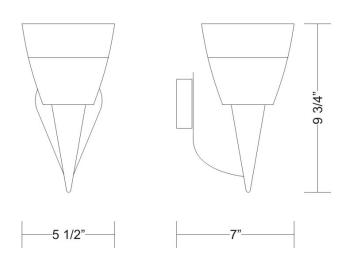

| Quick Ship:              | Yes                  |
|--------------------------|----------------------|
| Fixture Finish:          | Brushed Nickel       |
| Diffuser:                | Clear Satin Glass    |
| Lamp Type:               | G16 1/2 Incandescent |
| Lamp Base:               | E12 candelabra       |
| Lamp Voltage:            | 120Vac               |
| Number Of Lamps:         | 1                    |
| Max Wattage Per<br>Lamp: | 60W                  |
| Length:                  | 14cm / 5 1/2"        |
| Height:                  | 25cm / 9 13/16"      |
| Extension:               | 18cm / 7 1/16"       |