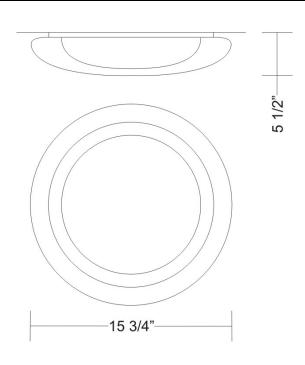

| Quick Ship:              | Yes                         |
|--------------------------|-----------------------------|
| Fixture Finish:          | Gray                        |
| Diffuser:                | Clear Glass & White Acrylic |
| Lamp Type:               | 2D Fluorescent              |
| Lamp Base:               | GR10q-4                     |
| Lamp Voltage:            | 120Vac                      |
| Number Of Lamps:         | 1                           |
| Max Wattage Per<br>Lamp: | 28W                         |
| Diameter:                | 40cm / 15 3/4"              |
| Height:                  | 14cm / 5 1/2"               |
| Weight:                  | 11.7 lbs / 5.31 kg          |
| End of Line:             | Yes                         |