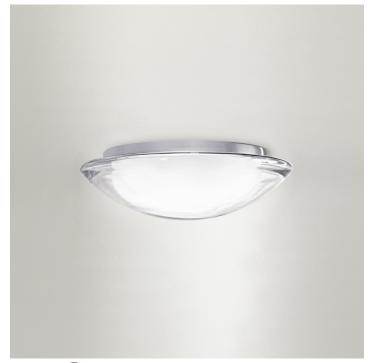

Boreale - Ceiling Model No: D1-2006

| Date:         | Project:       |
|---------------|----------------|
| Fixture Type: | Snacifier/Ren: |

Certified by North American Standards

Exact Measurements: Metric

| Quick Ship:              | Yes                         |
|--------------------------|-----------------------------|
| Fixture Finish:          | Gray                        |
| Diffuser:                | Clear Glass & White Acrylic |
| Lamp Type:               | 2D Fluorescent              |
| Lamp Base:               | GR10q-4                     |
| Lamp Voltage:            | 120Vac                      |
| Number Of Lamps:         | 1                           |
| Max Wattage Per<br>Lamp: | 28W                         |
| Diameter:                | 40cm / 15 3/4"              |
| Height:                  | 14cm / 5 1/2"               |
| Weight:                  | 11.7 lbs / 5.31 kg          |
| End of Line:             | Yes                         |