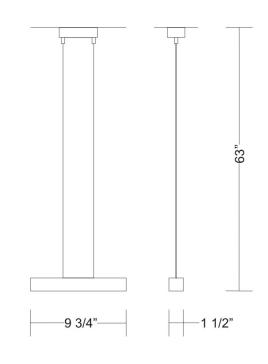

## Sera Model No: D1-1027

| Date:         | Project:       |
|---------------|----------------|
| Fixture Type: | Specifier/Rep: |

Exact Measurements: Metric

|                     | Y.                      |
|---------------------|-------------------------|
| Quick Ship:         | Yes                     |
| Fixture Finish:     | Anodized Aluminum       |
| Fixture Material:   | aluminum                |
| Diffuser:           | Satin White Pyrex Glass |
| Lamp Type:          | T3Q/3 (79mm) Halogen    |
| Lamp Base:          | RSC (double ended)      |
| Lamp Voltage:       | 120Vac                  |
| Number Of Lamps:    | 1                       |
| Max Wattage Per     | 100W                    |
| Lamp:               |                         |
| Width:              | 3.5cm / 1 3/8"          |
| Length:             | 25.4cm / 10"            |
| Height:             | 68.6cm / 27"            |
| Max.Overall Height: | 160cm / 63"             |
| Weight:             | 2.7 lbs / 1.23 kg       |
| End of Line:        | Yes                     |