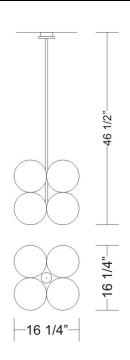

| Fixture Finish:          | Matte Chrome and White |
|--------------------------|------------------------|
| Diffuser:                | White Glass            |
| Lamp Type:               | A19 Incandescent       |
| Lamp Base:               | E26 medium             |
| Lamp Voltage:            | 120Vac                 |
| Number Of Lamps:         | 8                      |
| Max Wattage Per<br>Lamp: | 60W                    |
| Total Wattage:           | 480W                   |
| Width:                   | 40.6cm / 16"           |
| Length:                  | 40.6cm / 16"           |
| Height:                  | 78cm / 30 11/16"       |
| Max.Overall Height:      | 118.1cm / 46 1/2"      |
| Weight:                  | 36.9 lbs / 16.75 kg    |