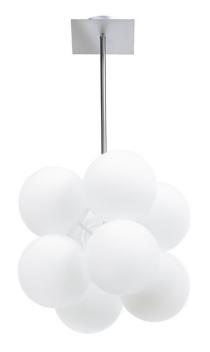

## Banale - Suspension Model No: **D1-1010**

| Date:         | Project:       |
|---------------|----------------|
| Fixture Type: | Specifier/Rep: |

Certified by North American Standards

Exact Measurements: Metric

| Fixture Finish:          | Matte Chrome and White |
|--------------------------|------------------------|
| Diffuser:                | White Glass            |
| Lamp Type:               | A19 Incandescent       |
| Lamp Base:               | E26 medium             |
| Lamp Voltage:            | 120Vac                 |
| Number Of Lamps:         | 8                      |
| Max Wattage Per<br>Lamp: | 60W                    |
| Total Wattage:           | 480W                   |
| Width:                   | 40.6cm / 16"           |
| Length:                  | 40.6cm / 16"           |
| Height:                  | 78cm / 30 11/16"       |
| Max.Overall Height:      | 118.1cm / 46 1/2"      |
| Weight:                  | 36.9 lbs / 16.75 kg    |