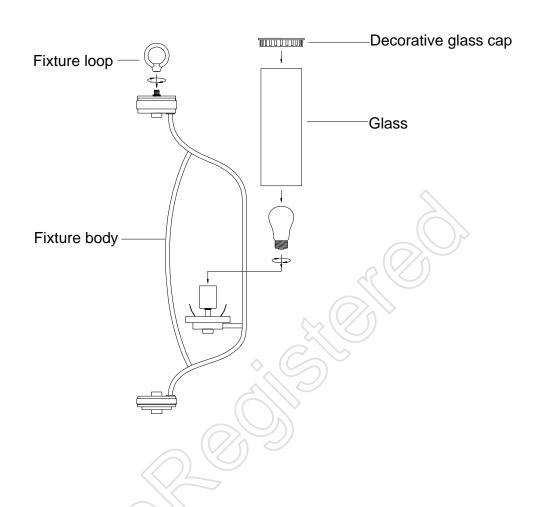

## **ASSEMBLY INSTRUCTIONS FOR 38517**

- 1. Before beginning the assembly, carefully unpack and identify all parts referring to the illustration.
- 2. Unfold the arm of the fixture body to a proper position.
- 3. Thread the fixture loop over the top of the fixture body.
- 4. Install proper bulbs (not provided) to the socket referring to the markings and labels on fixture for maximum wattage.
- 5. Install the glass and the decorative glass cap over the socket accordingly.
- 6. Referring to the wiring and installation instructions for the fixture body.
- 7. Restore power to the installation point ON. Retain this sheet for future reference.