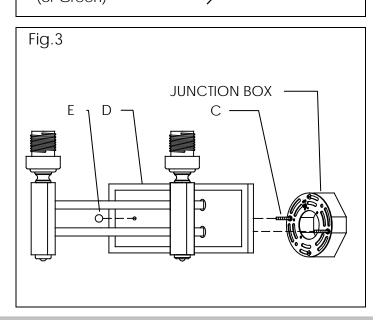

### CONNECTING THE WIRES (Fig.2)

- 6. Attach the power supply wires to the fixture lead wires by connecting BLACK to BLACK (or SMOOTH) and WHITE to WHITE (or RIBBED).
- 7. Attach the GROUND wire (GREEN or COPPER) from the Junction Box and the fixture Ground wire to the green Ground Screw on the Mounting Bracket (B) or connect both wires together using the correct size of wire connectors.

NOTE: Twist the wires together in the same direction you twist the wire connector onto the wires.

8. Tuck these wire connections neatly into the Junction Box.