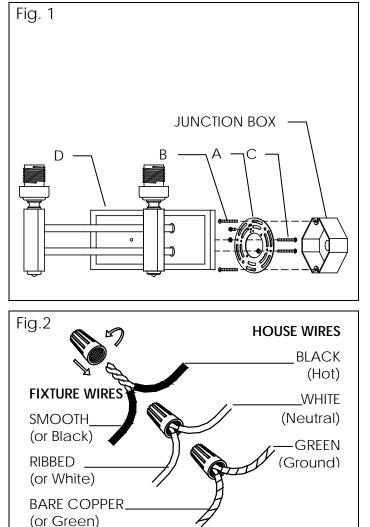

#### HANGING THE FIXTURE (Fig.1)

- 1. Carefully remove the new fixture from the carton and the yellow parts bag. Check that all parts are included as shown in the illustration and parts list.
- 2. Shut off power at the circuit breaker and remove the old fixture from wall, including the old mounting strap.
- 3. The Mounting Strap (A) contains several pairs of threaded holes, find the pair of holes that match the holes spacing in your fixture Back Plate (D) and thread the two Fixture Mounting Screws(C) half way into the Fixture Mounting Strap (A).
- 4. Place the Mounting Strap (A) over the Junction Box so the Fixture Mounting Screws(C) are vertical or horizontal, as required by the fixture type.
- 5. Attach the Fixture Mounting Strap (A) to the Junction Box using the two Mounting Screws (B). Tighten the Screws (B) securely with screwdriver.

### CONNECTING THE WIRES (Fig.2)

- 6. Attach the power supply wires to the fixture lead wires by connecting BLACK to BLACK (or SMOOTH) and WHITE to WHITE (or RIBBED).
- 7. Attach the GROUND wire (GREEN or COPPER) from the Junction Box and the fixture Ground wire to the green Ground Screw on the Mounting Bracket (B) or connect both wires together using the correct size of wire connectors.

NOTE: Twist the wires together in the same direction you twist the wire connector onto the wires.

8. Tuck these wire connections neatly into the Junction Box.

### FINISHING THE INSTALLATION (Fig.3)

- 9. After tucking these wire connections neatly into the Junction Box and place the fixture Back Plate (D) over the two Mounting Screws (C) and secure the Back Plate (D) against the wall by threading two Deco Nuts (E) over the two Mounting Screws (C) until tight as shown on Fig.3.
- 10. Install glass as per the fixture assembly instructions.