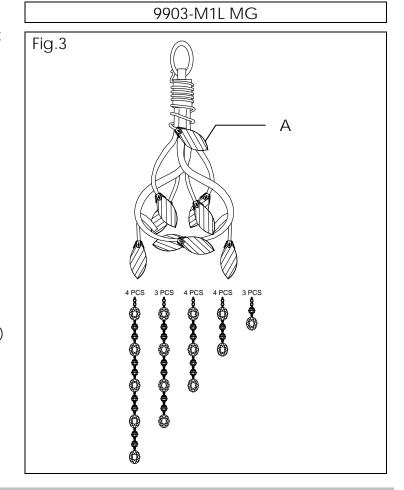

### FINISHING THE INSTALLATION (Fig. 3)

- 13. Raise Canopy (G) to the ceiling and secure in place by tightening the Canopy loop collar (H) into the Canopy Loop (F).
- 14. Install the light bulbs and crystals as per the fixture assembly sheet.

## FIXTURE ASSEMBLY INSTRUCTIONS Read and review installation instruction sheet before assembling the fixture

- Open bag on the arm and carefully arrange the bead strings.
- Screw Crystal Leaf (A) on the arm.Hold carefully by the metal base to prevent the crystal from cracking.
- 3. Install the light bulbs in accordance with the fixture's specification.
  - Bulb note: Use a tissue or paper towel to hold the bulb and push down into socket. Oils or dirt can cause the bulb life to shorten. Rubbing alcohol is recommended to clean the bulbs if dirty