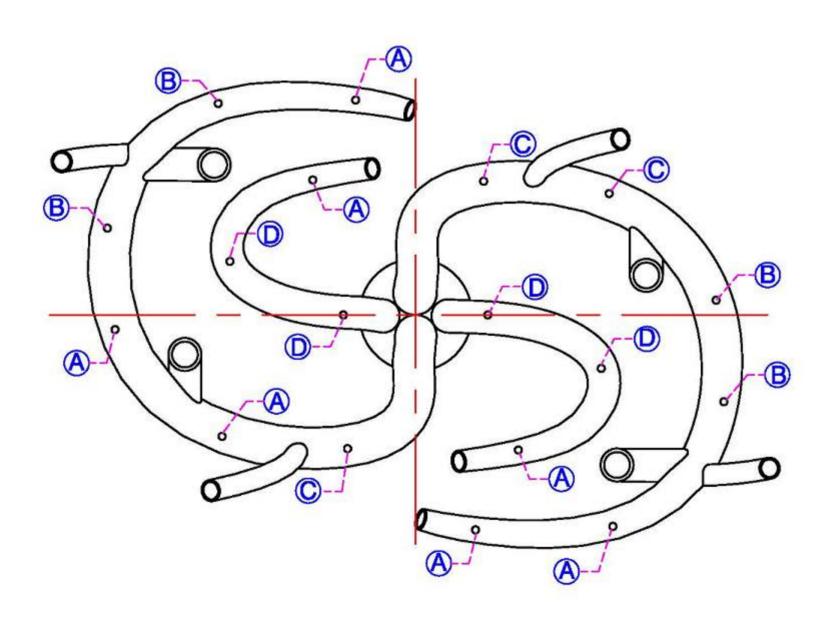

## FIXTURE ASSEMBLY INSTRUCTIONS Read and review installation instruction sheet before assembling the fixture

- Open bag on the arm and carefully arrange the bead strings.
- Screw Crystal Leaf (A) on the arm.Hold carefully by the metal base to prevent the crystal from cracking.
- 3. Install the light bulbs in accordance with the fixture's specification.
  - Bulb note: Use a tissue or paper towel to hold the bulb and push down into socket. Oils or dirt can cause the bulb life to shorten. Rubbing alcohol is recommended to clean the bulbs if dirty

(DO NOT EXCEED THE MAXIMUM WATTAGE RATING!)

| 9903-M1L MG  A PT-CRYSTAL-9903-2B B PT-CRYSTAL-9903-3B C PT-CRYSTAL-9903-4B D PT-CRYSTAL-9903-5B | A ~ ~ ~ ~ ~ ~ ~ ~ ~ ~ ~ ~ ~ ~ ~ ~ ~ ~ ~ | B~~~~ |    |    |
|--------------------------------------------------------------------------------------------------|-----------------------------------------|-------|----|----|
| Required                                                                                         | <b>X7</b>                               | X4    | Х3 | X4 |