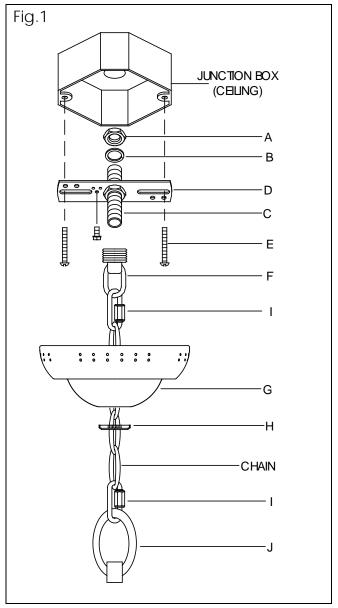

#### HANGING THE FIXTURE (Fig.1)

- 1. Carefully remove the new fixture from the carton and the yellow bag that holds all parts. Check that all parts are included as shown in the illustration and parts list.
- 2. Shut off the power at the circuit breaker and remove old fixture from ceiling, including the old mounting strap.
- 3. Thread Nipple(C) into Canopy Loop (F) until snug.
- 4. Thread other end of the Nipple (C) with Canopy Loop attached into Mounting Strap (D).
- 5. Place Lock Washer (B) over end of Nipple (C) protruding through Mounting Strap (D) and thread Hex Nuts (A) onto Nipple until tight.
- 6. Take this mounting strap assembly and mount to ceiling junction box with junction box Screws (E). Tighten screw securely with screw driver.
- 7. Unscrew the Canopy loop collar (H) from the Canopy loop. Take the canopy and pass over the Canopy loop. Approximately one half of the canopy loop exterior threads should be exposed. Adjust until desired height is reached. \*the Canopy loop collar should fit snugly on the Canopy loop after the canopy is installed. Remove Canopy and Canopy loop collar.
- 8. Assemble the fixture and have an assistant or secure support hold the weight of the fixture while you complete the wiring connections.
- 9. Thread the fixture wires and ground wire of the assembled fixture through the canopy loop (F) and nipple(C) and chain (every three links) into the outlet box.

### **CONNECTING THE WIRES (Fig.2)**

- 10. Attach the power supply wires to the fixture lead wires by connecting BLACK to BLACK (or SMOOTH) and WHITE to WHITE (or RIBBED).
- 11. Attach the GROUND wire (GREEN or COPPER) from the Junction Box and the fixture Ground wire to the green Ground Screw on the Mounting Bracket (B) or connect both wires together using the correct size of wire connectors.

### FINISHING THE INSTALLATION (Fig. 3)

- 13. Raise Canopy (G) to the ceiling and secure in place by tightening the Canopy loop collar (H) into the Canopy Loop (F).
- 14. Install the light bulbs and crystals as per the fixture assembly sheet.