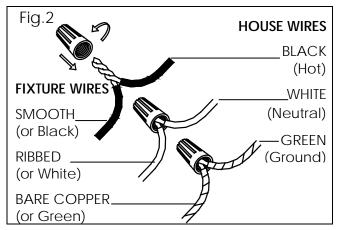

### **CONNECTING THE WIRES (Fig.2)**

- 10. Attach the power supply wires to the fixture lead wires by connecting BLACK to BLACK (or SMOOTH) and WHITE to WHITE (or RIBBED).
- 11. Attach the GROUND wire (GREEN or COPPER) from the Junction Box and the fixture Ground wire to the green Ground Screw on the Mounting Bracket (B) or connect both wires together using the correct size of wire connectors.

# NOTE: Twist the wires together in the same direction you twist the wire connector onto the wires.

12. Tuck these wire connections neatly into the Junction Box.