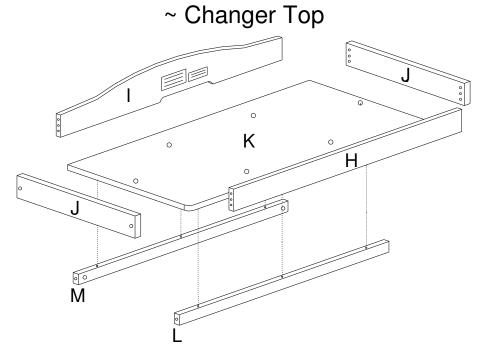

| Н. | Top Front Panel  | (1 pc)  | Ι. | Top Back Panel  | (1 pc) |
|----|------------------|---------|----|-----------------|--------|
| J. | Top Side Panels  | (2 pcs) | K. | Top Panel       | (1 pc) |
| L. | Upper Front Rail | (1 pc)  | М. | Upper Back Rail | (1 pc) |