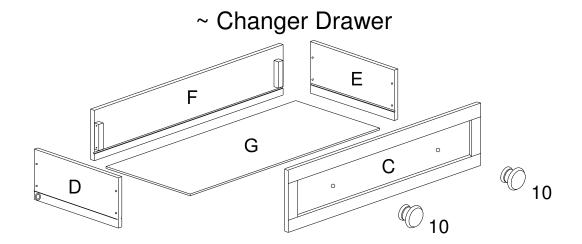

### **M008 Changer Parts Diagram**

Please follow this Parts Diagram to make sure that all parts are assembled in the correct position.

| C. | Drawer Front Panel  | (1 pc) | D.  | Drawer Left Panel | (1 pc)  |
|----|---------------------|--------|-----|-------------------|---------|
| E. | Drawer Right Panel  | (1 pc) | F.  | Drawer Back Panel | (1 pc)  |
| G. | Drawer Bottom Panel | (1 pc) | 10. | Knobs             | (2 pcs) |