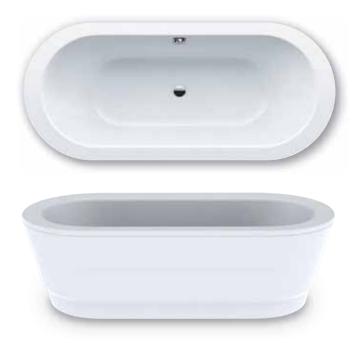

## CLASSIC DUO OVAL WIDE CLASSIC DUO OVAL WIDE WITH MOULDED PANEL

- puristic simplicity and unpretentious elegance are what distinguish these bathtubs
- generously designed rim for individual tap positioning
- bathing with a friend: two identical back rests and centrally positioned outlet
- made of Kaldewei steel enamel 3.5 mm
- the moulded panel emphasises the high design standard and enables the bath to be free-standing