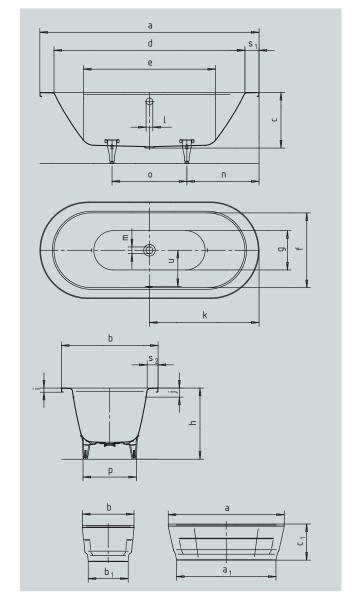

| Model No.                                       |                  |       | 115       | 115-7        |
|-------------------------------------------------|------------------|-------|-----------|--------------|
| External length                                 | а                |       | 1800      | 1800 mm      |
| External length (bottom)                        | a <sub>1</sub>   |       | -         | 1530 mm      |
| External width                                  | b                |       | 800       | 800 mm       |
| External width (bottom)                         | b <sub>1</sub>   |       | -         | 608 mm       |
| Depth                                           | С                |       | 430       | 430 mm       |
| Overall height with panel                       | C <sub>1</sub>   |       | -         | 560 mm       |
| Internal length (top)                           | d                |       | 1580      | 1580 mm      |
| Internal length (bottom)                        | е                |       | 1130      | 1130 mm      |
| Internal width (top)                            | f                |       | 580       | 580 mm       |
| Internal width (bottom)                         | g                |       | 450       | 450 mm       |
| Height with feet                                | h                |       | 566-596   | 566-596 mm   |
| Height of rim                                   | i                |       | 32        | 32 mm        |
| Distance top edge to centre of overflow hole    | j                |       | 70        | 70 mm        |
| Distance tub edge to centre of drain hole       | k                |       | 900       | 900 mm       |
| Diameter of overflow hole                       | 1                |       | 52        | 52 mm        |
| Diameter of drain hole                          | m                |       | 52        | 52 mm        |
| Distance foot end of tub edge to centre of foot | n                |       | 610       | 610 mm       |
| Distance between the feet                       | 0                |       | 580       | 580 mm       |
| Max. width of feet                              | р                |       | 400       | 400 mm       |
| Width of rim (foot end; lengthwise)             | S <sub>1</sub> ; | $s_2$ | 110; 110  | 110; 110 mm  |
| Distance between centre holes                   | u                |       | 280       | 280 mm       |
| Water volume** in litres                        |                  |       | 114       | 114          |
| Weight of the enamelled bath tub in kg          |                  |       | 47        |              |
| Anti-slip                                       |                  |       | Ø 288     | Ø 288 mm     |
| Full anti-slip                                  |                  |       | 850 x 240 | 850 x 240 mm |