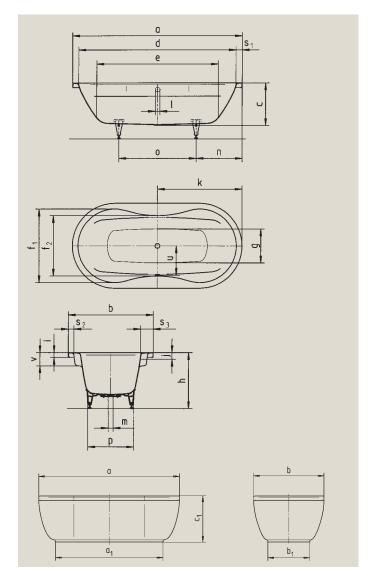

| Block of Michael Book o | Model No.                                       |                                                  | 184         | 184-7          |
|---------------------------------------------------------------------------------------------------------------------------------------------------------------------------------------------------------------------------------------------------------------------------------------------------------------------------------------------------------------------------------------------------------------------------------------------------------------------------------------------------------------------------------------------------------------------------------------------------------------------------------------------------------------------------------------------------------------------------------------------------------------------------------------------------------------------------------------------------------------------------------------------------------------------------------------------------------------------------------------------------------------------------------------------------------------------------------------------------------------------------------------------------------------------------------------------------------------------------------------------------------------------------------------------------------------------------------------------------------------------------------------------------------------------------------------------------------------------------------------------------------------------------------------------------------------------------------------------------------------------------------------------------------------------------------------------------------------------------------------------------------------------------------------------------------------------------------------------------------------------------------------------------------------------------------------------------------------------------------------------------------------------------------------------------------------------------------------------------------|-------------------------------------------------|--------------------------------------------------|-------------|----------------|
| External width         b         900 mon           Depth         c         450 mon           External length (bottom)         a.         1380 mon           External width (bottom)         b.                                                                                                                                                                                                                                                                                                                                                                                                                                                                                                                                                                                                                                                                                                                                                                                                                                                                                                                                                                                                                                                                                                                                                                                                                                                                                                                                                                                                                                                                                                                                                                                                                                                                                                                                                                                                                                                                                                          |                                                 |                                                  |             |                |
| Depth         c         450         450 mm           External length (bottom)         a,         1380 mm           External width (bottom)         b,         640 mm           Overall height with panel         c         540 mm           Internal length (bottom)         d         180 mm           Internal length (bottom)         e         129 mm           Internal width (bottom)         g         180 mm         780; 640 mm           Height of rim         6         180 mm         360 mm         660 mm           Height of rim         i         6         360 mm         660 mm           Distance top degle to centre of overflow hole         j         6         360 mm         70 mm           Distance top degle to centre of overflow hole         j         70 mm         70 mm         90 mm                                                                                                                                                                                                                                                                                                                                                                                                                                                                                                                                                                                                                                                                                                                                                                                                                                                            | <u> </u>                                        |                                                  |             |                |
| External length (bottom)         a₁         1380 mm           External width (bottom)         b₁         -540 mm           Overall height with panel         c₁         -580 mm           Internal length (top)         d         1680 mm           Internal length (bottom)         e         1290         1290 mm           Internal width (bottom)         f₂; f₂         780; 640 mm         780; 640 mm           Internal width (bottom)         g         360 mm         360 mm           Height with feet         h         565-600 mm         665-600 mm           Height of rim         i         565-600 mm         70 mm           Distance top edge to centre of overlow hole         j         70 mm         70 mm           Distance tub edge to centre of drain hole         k         90         90 mm           Diameter of veriflow hole         j         52 mm         10 mm           Diameter of drain hole         m         55 mm         490 mm           Distance between the feet         p         480 mm         490 mm           Distance between the feet         p         480 mm         480 mm           Width of irm (foot end; lengthwise)         s, s₂ s₃         60; 60; 130 mm         66; 60; 130 mm           Di                                                                                                                                                                                                                                                                                                                                                                                                                                                                                                                                                                                                                                                                                                                                                                                                                                             |                                                 |                                                  |             |                |
| External width (bottom)         b,         -         540 mm           Overall height with panel         c,         -         580 mm           Internal length (top)         d         1680         1680 mm           Internal length (bottom)         e         1290         1290 mm           Internal width (bottom)         f, f <sub>2</sub> 780;464         780;640 mm           Internal width (bottom)         g         356;600 mm         780;640 mm                                                                                                                                                                                                                                                                                                                                                                                                                                                                                                                                                                                                                                                                                                                                 | •                                               |                                                  | 450         |                |
| Overall height with panel         c <sub>1</sub> 580 mm           Internal length (top)         d         1680         1680 mm           Internal length (bottom)         e         1290         1290 mm           Internal width (top)         f <sub>1</sub> ; f <sub>2</sub> 780; 640         780; 640 mm           Internal width (bottom)         g         360         360 mm           Height with feet         h         565-600 mm         565-600 mm           Height of rim         i         565-600 mm         70 mm           Distance top edge to centre of overflow hole         j         70 mm         70 mm           Distance top edge to centre of drain hole         k         900         900 mm           Diameter of overflow hole         l         52         52 mm           Distance foot end of tub edge to centre of foot         m         52         52 mm           Distance foot end of tub edge to centre of foot         n         490 mm         490 mm           Ustance between the feet         o         480         480 mm           Midth of rim (foot end; lengthwise)         s; s, s, s         60; 60; 61; 130         60; 60; 130 mm           Distance between centre holes         u         410         410 mm           Armerst depth                                                                                                                                                                                                                                                                                                                                                                                                                                                                                                                                                                                                                                                                                                                                                                                                              | •                                               |                                                  | -           |                |
| Internal length (top)         d         1680         1680 mm           Internal length (bottom)         e         1290         1290 mm           Internal width (top)         f <sub>1</sub> , f <sub>2</sub> 780; 640         780; 640 mm           Internal width (bottom)         g         360         360 mm           Height with feet         h         565-600         565-600 mm           Height of rim         i         56         565-600 mm           Usiance top edge to centre of overflow hole         j         70 mm           Distance top edge to centre of drain hole         k         900 mm         900 mm           Distance foot end of tub edge to centre of foot         m         52 mm         152 mm           Distance foot end of tub edge to centre of foot         m         490 mm         490 mm           Distance between the feet         p         480 mm         480 mm           Width of rim (foot end; lengthwise)         p         480 mm         480 mm           Width of rim (foot end; lengthwise)         q         480 mm         480 mm           Width of rim (foot end; lengthwise)         q         480 mm         480 mm           Width of rim (foot end; lengthwise)         q         480 mm         480 mm           Width of the                                                                                                                                                                                                                                                                                                                                                                                                                                                                                                                                                                                                                                                                                                                                                                                                       | , ,                                             | b <sub>1</sub>                                   | -           | - 1- 1111      |
| Internal length (bottom)         e         1290         1290 mm           Internal width (top)         f₂; f₂         780; 640 mm         780; 640 mm         180; 6                                                                                                                                                                                                                                                                                                                                                                                                                                                                                                                                                                                                                                                                | Overall height with panel                       | $c_{\scriptscriptstyle \mathtt{1}}$              | -           | 580 mm         |
| Internal width (top)         f₁ f₂         780; 640         780; 640 mm           Internal width (bottom)         g         360         360 mm           Height with feet         h         565-600 mm         565-600 mm           Height of rim         i         50         50 mm           Distance top edge to centre of overflow hole         j         70 mm         70 mm           Distance tub edge to centre of drain hole         k         900 mm         900 mm           Diameter of overflow hole         I         52         52 mm           Diameter of drain hole         m         52         52 mm           Distance bot end of tub edge to centre of foot         n         490         490 mm           Distance between the feet         o         820         820 mm           Max. width of feet         p         480         480 mm           Width of rim (foot end; lengthwise)         s₁; s₂, s₃         60; 60; 130 mm         310 mm           Distance between centre holes         u         310         310 mm           Water volume** in litres         v         140         140 mm           Weight of the enamelled bath tub in kg         55         -           Artislip         435 mm                                                                                                                                                                                                                                                                                                                                                                                                                                                                                                                                                                                                                                                                                                                                                                                                                                                                   | Internal length (top)                           | d                                                | 1680        | 1680 mm        |
| Internal width (bottom)         g         360         360 mm           Height with feet         h         565-600 mm         565-600 mm           Height of rim         i         50         50 mm           Distance top edge to centre of overflow hole         j         70 mm         70 mm           Distance tub edge to centre of drain hole         k         900 mm         900 mm           Diameter of overflow hole         I         52 mm         52 mm           Diameter of drain hole         m         52 mm         52 mm           Distance foot end of tub edge to centre of foot         n         490 mm         490 mm           Distance between the feet         o         820 mm         820 mm           Max. width of feet         p         480 mm         480 mm           Width of rim (foot end; lengthwise)         s; s <sub>2</sub> s <sub>3</sub> 60; 60; 130 mm         310 mm           Distance between centre holes         v         140 mm         140 mm           Water volume** in litres         186         186           Weight of the enamelled bath tub in kg         5 5 mm         -           Artislip         435 mm         435 mm                                                                                                                                                                                                                                                                                                                                                                                                                                                                                                                                                                                                                                                                                                                                                                                                                                                                                                              | Internal length (bottom)                        | е                                                | 1290        | 1290 mm        |
| Height with feet         h         565-600 mm           Height of rim         i         565-600 mm           Distance top edge to centre of overflow hole         j         70 mm           Distance tub edge to centre of drain hole         k         900         900 mm           Diameter of overflow hole         I         52 mm         52 mm           Diameter of drain hole         m         52 mm         52 mm           Distance foot end of tub edge to centre of foot         n         490         490 mm           Distance between the feet         o         820         820 mm           Max. width of feet         p         480         480 mm           Width of rim (foot end; lengthwise)         s; s <sub>2</sub> s <sub>3</sub> 60; 60; 130 mm         60; 60; 130 mm           Distance between centre holes         u         310         310 mm           Armrest depth         v         140         140 mm           Water volume** in litres         186         186           Weight of the enamelled bath tub in kg         5         -           Artislip         435 mm                                                                                                                                                                                                                                                                                                                                                                                                                                                                                                                                                                                                                                                                                                                                                                                                                                                                                                                                                                                          | Internal width (top)                            | $f_1$ ; $f_2$                                    | 780; 640    | 780; 640 mm    |
| Height of rim         i         50         50 mm           Distance top edge to centre of overflow hole         j         70 mm         70 mm           Distance tub edge to centre of drain hole         k         900         900 mm           Diameter of overflow hole         I         52         52 mm           Diameter of drain hole         m         52         52 mm           Distance foot end of tub edge to centre of foot         n         490         490 mm           Distance between the feet         p         480         480 mm           Width of fiet         p         480         480 mm           Width of rim (foot end; lengthwise)         s₁; s₂, s₃         60; 60; 130         60; 60; 130 mm           Distance between centre holes         u         310         310 mm           Armest depth         v         140         140 mm           Water volume** in litres         186         186           Weight of the enamelled bath tub in kg         55         -           Arti-slip         435 mm                                                                                                                                                                                                                                                                                                                                                                                                                                                                                                                                                                                                                                                                                                                                                                                                                                                                                                                                                                                                                                                         | Internal width (bottom)                         | g                                                | 360         | 360 mm         |
| Distance top edge to centre of overflow hole         j         70         70 mm           Distance tub edge to centre of drain hole         k         900         900 mm           Diameter of overflow hole         I         52         52 mm           Diameter of drain hole         m         52         52 mm           Distance foot end of tub edge to centre of foot         n         490 mm         490 mm           Distance between the feet         o         820 mm         820 mm           Max. width of feet         p         480 dt         480 mm           Width of rim (foot end; lengthwise)         s₁; s₂; s₃         60; 60; 130 mm         60; 60; 130 mm           Distance between centre holes         u         310 mm         140 mm           Armrest depth         v         140 mm         140 mm           Water volume** in litres         55         -           Weight of the enamelled bath tub in kg         55         -           Arti-slip         435 mm         435 mm                                                                                                                                                                                                                                                                                                                                                                                                                                                                                                                                                                                                                                                                                                                                                                                                                                                                                                                                                                                                                                                                                   | Height with feet                                | h                                                | 565-600     | 565-600 mm     |
| Distance tub edge to centre of drain hole         k         900         900 mm           Diameter of overflow hole         I         52         52 mm           Diameter of drain hole         m         52         52 mm           Distance foot end of tub edge to centre of foot         n         490         490 mm           Distance between the feet         o         820         820 mm           Max. width of feet         p         480         480 mm           Width of rim (foot end; lengthwise)         s₁; s₂; s₃         60; 60; 130         60; 60; 130 mm           Distance between centre holes         u         310         310 mm           Armrest depth         v         140         140 mm           Weight of the enamelled bath tub in kg         55         -           Anti-slip         Ø 435 mm                                                                                                                                                                                                                                                                                                                                                                                                                                                                                                                                                                                                                                                                                                                                                                                                                                                                                                                                                                                                                                                                                                                                                                                                                                                                    | Height of rim                                   | i                                                | 50          | 50 mm          |
| Diameter of overflow hole         I         52         52 mm           Diameter of drain hole         m         52         52 mm           Distance foot end of tub edge to centre of foot         n         490         490 mm           Distance between the feet         o         820 mm         820 mm           Max. width of feet         p         480         480 mm           Width of rim (foot end; lengthwise)         s; sz; s3         60; 60; 130         60; 60; 130 mm           Distance between centre holes         u         310 mm         310 mm           Armrest depth         v         140         140 mm           Water volume** in litres         55         -           Weight of the enamelled bath tub in kg         55         -           Anti-slip         Ø 435 mm                                                                                                                                                                                                                                                                                                                                                                                                                                                                                                                                                                                                                                                                                                                                                                                                                                                                                                                                                                                                                                                                                                                                                                                                                                                                                                | Distance top edge to centre of overflow hole    | j                                                | 70          | 70 mm          |
| Diameter of drain hole         m         52         52 mm           Distance foot end of tub edge to centre of foot         n         490         490 mm           Distance between the feet         o         820         820 mm           Max. width of feet         p         480         480 mm           Width of rim (foot end; lengthwise)         s₁; s₂, s₃         60; 60; 130         60; 60; 130 mm           Distance between centre holes         u         310         310 mm           Armrest depth         v         140         140 mm           Water volume** in litres         186         186           Weight of the enamelled bath tub in kg         55         -           Anti-slip         Ø 435 mm                                                                                                                                                                                                                                                                                                                                                                                                                                                                                                                                                                                                                                                                                                                                                                                                                                                                                                                                                                                                                                                                                                                                                                                                                                                                                                                                                                         | Distance tub edge to centre of drain hole       | k                                                | 900         | 900 mm         |
| Distance foot end of tub edge to centre of foot       n       490       490 mm         Distance between the feet       o       820 mm         Max. width of feet       p       480 mm         Width of rim (foot end; lengthwise)       s₁: s₂; s₃       60; 60; 130 mm         Distance between centre holes       u       310       310 mm         Armrest depth       v       140       140 mm         Water volume** in litres       186       186         Weight of the enamelled bath tub in kg       55       −         Anti-slip       Ø 435 mm                                                                                                                                                                                                                                                                                                                                                                                                                                                                                                                                                                                                                                                                                                                                                                                                                                                                                                                                                                                                                                                                                                                                                                                                                                                                                                                                                                                                                                                                                                                                                 | Diameter of overflow hole                       | I                                                | 52          | 52 mm          |
| Distance between the feet         o         820         820 mm           Max. width of feet         p         480         480 mm           Width of rim (foot end; lengthwise)         s1; s2; s3         60; 60; 130         60; 60; 130 mm           Distance between centre holes         u         310         310 mm           Armrest depth         v         140         140 mm           Water volume** in litres         186         186           Weight of the enamelled bath tub in kg         55         -           Anti-slip         Ø 435 mm                                                                                                                                                                                                                                                                                                                                                                                                                                                                                                                                                                                                                                                                                                                                                                                                                                                                                                                                                                                                                                                                                                                                                                                                                                                                                                                                                                                                                                                                                                                                            | Diameter of drain hole                          | m                                                | 52          | 52 mm          |
| Max. width of feet         p         480         480 mm           Width of rim (foot end; lengthwise)         s <sub>1</sub> ; s <sub>2</sub> ; s <sub>3</sub> 60; 60; 130         60; 60; 130 mm           Distance between centre holes         u         310         310 mm           Armrest depth         v         140         140 mm           Water volume** in litres         186         186           Weight of the enamelled bath tub in kg         55         -           Anti-slip         Ø 435 mm                                                                                                                                                                                                                                                                                                                                                                                                                                                                                                                                                                                                                                                                                                                                                                                                                                                                                                                                                                                                                                                                                                                                                                                                                                                                                                                                                                                                                                                                                                                                                                                       | Distance foot end of tub edge to centre of foot | n                                                | 490         | 490 mm         |
| Width of rim (foot end; lengthwise)         s1; s2; s3         60; 60; 130         60; 60; 130 mm           Distance between centre holes         u         310         310 mm           Armrest depth         v         140 mm         140 mm           Water volume** in litres         186         186           Weight of the enamelled bath tub in kg         55         -           Anti-slip         Ø 435 mm                                                                                                                                                                                                                                                                                                                                                                                                                                                                                                                                                                                                                                                                                                                                                                                                                                                                                                                                                                                                                                                                                                                                                                                                                                                                                                                                                                                                                                                                                                                                                                                                                                                                                    | Distance between the feet                       | 0                                                | 820         | 820 mm         |
| Distance between centre holes         u         310         310 mm           Armrest depth         v         140         140 mm           Water volume** in litres         186         186           Weight of the enamelled bath tub in kg         55         −           Anti-slip         Ø 435         Ø 435 mm                                                                                                                                                                                                                                                                                                                                                                                                                                                                                                                                                                                                                                                                                                                                                                                                                                                                                                                                                                                                                                                                                                                                                                                                                                                                                                                                                                                                                                                                                                                                                                                                                                                                                                                                                                                     | Max. width of feet                              | р                                                | 480         | 480 mm         |
| Armrest depth         v         140 mm           Water volume** in litres         186 186           Weight of the enamelled bath tub in kg         55 -           Anti-slip         Ø 435 Ø 435 mm                                                                                                                                                                                                                                                                                                                                                                                                                                                                                                                                                                                                                                                                                                                                                                                                                                                                                                                                                                                                                                                                                                                                                                                                                                                                                                                                                                                                                                                                                                                                                                                                                                                                                                                                                                                                                                                                                                      | Width of rim (foot end; lengthwise)             | S <sub>1</sub> ; S <sub>2</sub> ; S <sub>3</sub> | 60; 60; 130 | 60; 60; 130 mm |
| Water volume** in litres         186         186           Weight of the enamelled bath tub in kg         55         -           Anti-slip         Ø 435         Ø 435 mm                                                                                                                                                                                                                                                                                                                                                                                                                                                                                                                                                                                                                                                                                                                                                                                                                                                                                                                                                                                                                                                                                                                                                                                                                                                                                                                                                                                                                                                                                                                                                                                                                                                                                                                                                                                                                                                                                                                               | Distance between centre holes                   | u                                                | 310         | 310 mm         |
| Weight of the enamelled bath tub in kg         55         -           Anti-slip         Ø 435         Ø 435 mm                                                                                                                                                                                                                                                                                                                                                                                                                                                                                                                                                                                                                                                                                                                                                                                                                                                                                                                                                                                                                                                                                                                                                                                                                                                                                                                                                                                                                                                                                                                                                                                                                                                                                                                                                                                                                                                                                                                                                                                          | Armrest depth                                   | V                                                | 140         | 140 mm         |
| Anti-slip Ø 435 Ø 435 mm                                                                                                                                                                                                                                                                                                                                                                                                                                                                                                                                                                                                                                                                                                                                                                                                                                                                                                                                                                                                                                                                                                                                                                                                                                                                                                                                                                                                                                                                                                                                                                                                                                                                                                                                                                                                                                                                                                                                                                                                                                                                                | Water volume** in litres                        |                                                  | 186         | 186            |
|                                                                                                                                                                                                                                                                                                                                                                                                                                                                                                                                                                                                                                                                                                                                                                                                                                                                                                                                                                                                                                                                                                                                                                                                                                                                                                                                                                                                                                                                                                                                                                                                                                                                                                                                                                                                                                                                                                                                                                                                                                                                                                         | Weight of the enamelled bath tub in kg          |                                                  | 55          | -              |
| Full anti-slip 900 x 300 900 x 300 mm                                                                                                                                                                                                                                                                                                                                                                                                                                                                                                                                                                                                                                                                                                                                                                                                                                                                                                                                                                                                                                                                                                                                                                                                                                                                                                                                                                                                                                                                                                                                                                                                                                                                                                                                                                                                                                                                                                                                                                                                                                                                   | Anti-slip                                       |                                                  | Ø 435       | Ø 435 mm       |
|                                                                                                                                                                                                                                                                                                                                                                                                                                                                                                                                                                                                                                                                                                                                                                                                                                                                                                                                                                                                                                                                                                                                                                                                                                                                                                                                                                                                                                                                                                                                                                                                                                                                                                                                                                                                                                                                                                                                                                                                                                                                                                         | Full anti-slip                                  |                                                  | 900 x 300   | 900 x 300 mm   |