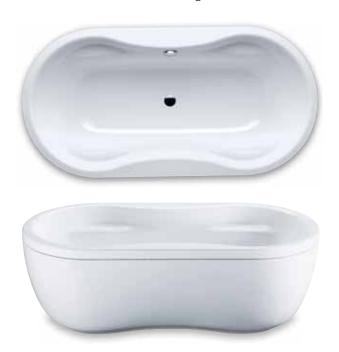

## MEGA DUO OVAL MEGA DUO OVAL WITH MOULDED PANEL

- bathing with a friend: two identical back rests and centrally positioned outlet
- wide arm rests on both sides provide optimum bathing comfort
- made of Kaldewei steel enamel 3.5 mm
- the moulded panel emphasises the high design standard and enables the bath to be free-standing