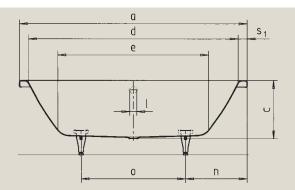

| Model No.                                       |                                 | 131       | 135          |
|-------------------------------------------------|---------------------------------|-----------|--------------|
| External length                                 | а                               | 1700      | 1800 mm      |
| External width                                  | b                               | 750       | 800 mm       |
| Depth                                           | С                               | 470       | 470 mm       |
| Internal length (top)                           | d                               | 1580      | 1680 mm      |
| Internal length (bottom)                        | е                               | 1130      | 1230 mm      |
| Internal width (top)                            | f                               | 630       | 680 mm       |
| Internal width (bottom)                         | g                               | 510       | 560 mm       |
| Height with feet                                | h                               | 605-640   | 595-630 mm   |
| Height of rim                                   | i                               | 50        | 50 mm        |
| Distance top edge to centre of overflow hole    | j                               | 70        | 70 mm        |
| Distance tub edge to centre of drain hole       | k                               | 850       | 900 mm       |
| Diameter of overflow hole                       | I.                              | 52        | 52 mm        |
| Diameter of drain hole                          | m                               | 52        | 52 mm        |
| Distance foot end of tub edge to centre of foot | n                               | 560       | 600 mm       |
| Distance between the feet                       | 0                               | 580       | 600 mm       |
| Max. width of feet                              | р                               | 465       | 540 mm       |
| Radius                                          | r <sub>1</sub>                  | 375       | 400 mm       |
| Width of rim (foot end; lengthwise)             | S <sub>1</sub> ; S <sub>2</sub> | 60; 60    | 60; 60 mm    |
| Distance between centre holes                   | u                               | 307       | 332 mm       |
| Water volume** in litres                        |                                 | 156       | 195          |
| Weight of the enamelled bath tub in kg          |                                 | 52        | 53           |
| Anti-slip                                       |                                 | Ø 435     | Ø 435 mm     |
| Full anti-slip                                  |                                 | 900 x 300 | 900 x 300 mm |