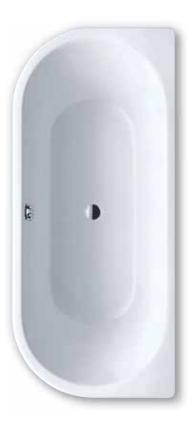

## **CENTRO DUO 2**

- puristic simplicity and unpretentious elegance are what distinguish these bathtubs
- bathing with a friend: two identical back rests and centrally positioned outlet
- made of Kaldewei steel enamel 3.5 mm