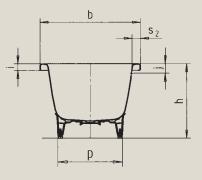

| Model No.                                       |                                 | 131       | 135          |
|-------------------------------------------------|---------------------------------|-----------|--------------|
| External length                                 | а                               | 1700      | 1800 mm      |
| External width                                  | b                               | 750       | 800 mm       |
| Depth                                           | С                               | 470       | 470 mm       |
| Internal length (top)                           | d                               | 1580      | 1680 mm      |
| Internal length (bottom)                        | е                               | 1130      | 1230 mm      |
| Internal width (top)                            | f                               | 630       | 680 mm       |
| Internal width (bottom)                         | g                               | 510       | 560 mm       |
| Height with feet                                | h                               | 605-640   | 595-630 mm   |
| Height of rim                                   | i                               | 50        | 50 mm        |
| Distance top edge to centre of overflow hole    | j                               | 70        | 70 mm        |
| Distance tub edge to centre of drain hole       | k                               | 850       | 900 mm       |
| Diameter of overflow hole                       | I.                              | 52        | 52 mm        |
| Diameter of drain hole                          | m                               | 52        | 52 mm        |
| Distance foot end of tub edge to centre of foot | n                               | 560       | 600 mm       |
| Distance between the feet                       | 0                               | 580       | 600 mm       |
| Max. width of feet                              | р                               | 465       | 540 mm       |
| Radius                                          | r <sub>1</sub>                  | 375       | 400 mm       |
| Width of rim (foot end; lengthwise)             | S <sub>1</sub> ; S <sub>2</sub> | 60; 60    | 60; 60 mm    |
| Distance between centre holes                   | u                               | 307       | 332 mm       |
| Water volume** in litres                        |                                 | 156       | 195          |
| Weight of the enamelled bath tub in kg          |                                 | 52        | 53           |
| Anti-slip                                       |                                 | Ø 435     | Ø 435 mm     |
| Full anti-slip                                  |                                 | 900 x 300 | 900 x 300 mm |