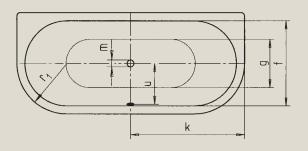

| Model No.                                       |                                 | 131       | 135          |
|-------------------------------------------------|---------------------------------|-----------|--------------|
| External length                                 | а                               | 1700      | 1800 mm      |
| External width                                  | b                               | 750       | 800 mm       |
| Depth                                           | С                               | 470       | 470 mm       |
| Internal length (top)                           | d                               | 1580      | 1680 mm      |
| Internal length (bottom)                        | е                               | 1130      | 1230 mm      |
| Internal width (top)                            | f                               | 630       | 680 mm       |
| Internal width (bottom)                         | g                               | 510       | 560 mm       |
| Height with feet                                | h                               | 605-640   | 595-630 mm   |
| Height of rim                                   | i                               | 50        | 50 mm        |
| Distance top edge to centre of overflow hole    | j                               | 70        | 70 mm        |
| Distance tub edge to centre of drain hole       | k                               | 850       | 900 mm       |
| Diameter of overflow hole                       | I.                              | 52        | 52 mm        |
| Diameter of drain hole                          | m                               | 52        | 52 mm        |
| Distance foot end of tub edge to centre of foot | n                               | 560       | 600 mm       |
| Distance between the feet                       | 0                               | 580       | 600 mm       |
| Max. width of feet                              | р                               | 465       | 540 mm       |
| Radius                                          | r <sub>1</sub>                  | 375       | 400 mm       |
| Width of rim (foot end; lengthwise)             | S <sub>1</sub> ; S <sub>2</sub> | 60; 60    | 60; 60 mm    |
| Distance between centre holes                   | u                               | 307       | 332 mm       |
| Water volume** in litres                        |                                 | 156       | 195          |
| Weight of the enamelled bath tub in kg          |                                 | 52        | 53           |
| Anti-slip                                       |                                 | Ø 435     | Ø 435 mm     |
| Full anti-slip                                  |                                 | 900 x 300 | 900 x 300 mm |