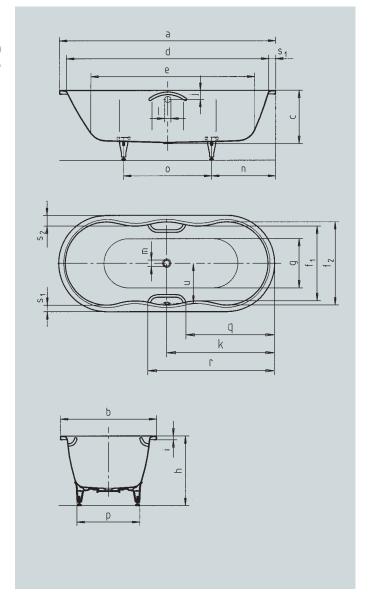

| Model No.                                                      |                                 | 260/270      |
|----------------------------------------------------------------|---------------------------------|--------------|
| External length                                                | а                               | 1800 mm      |
| External width                                                 | b                               | 800 mm       |
| Depth                                                          | С                               | 440 mm       |
| Internal length (top)                                          | d                               | 1690 mm      |
| Internal length (bottom)                                       | е                               | 1360 mm      |
| Internal width (top)                                           | $f_1; f_2$                      | 620; 690 mm  |
| Internal width (bottom)                                        | g                               | 460 mm       |
| Height with feet                                               | h                               | 565-590 mm   |
| Height of rim                                                  | i                               | 32 mm        |
| Distance top edge to centre of overflow hole                   | j                               | 67 mm        |
| Distance tub edge to centre of drain hole                      | k                               | 900 mm       |
| Diameter of overflow hole                                      | 1                               | 52 mm        |
| Diameter of drain hole                                         | m                               | 52 mm        |
| Distance foot end of tub edge to centre of foot                | n                               | 480 mm       |
| Distance between the feet                                      | 0                               | 780 mm       |
| Max. width of feet                                             | р                               | 500 mm       |
| Distance tub edge (foot end) to where handle starts (Mod. 270) | q                               | 740 mm       |
| Distance tub edge (foot end) to where handle ends (Mod. 270)   | r                               | 1058 mm      |
| Width of rim                                                   | S <sub>1</sub> ; S <sub>2</sub> | 55; 90 mm    |
| Distance between centre holes                                  | u                               | 337 mm       |
| Water volume** in litres                                       |                                 | 197          |
| Weight of the enamelled bath tub in kg                         |                                 | 53           |
| Anti-slip                                                      |                                 | Ø 435 mm     |
| Full anti-slip                                                 |                                 | 900 x 300 mm |