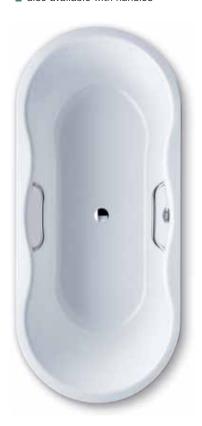

## **NOVOLA DUO OVAL NOVOLA DUO OVAL STAR**

- with its curved interior contours, this bathtub will become an eyecatcher in every bathroom
- bathing with a friend: two identical back rests and centrally positioned outlet
- made of Kaldewei steel enamel 3.5 mm
- also available with handles