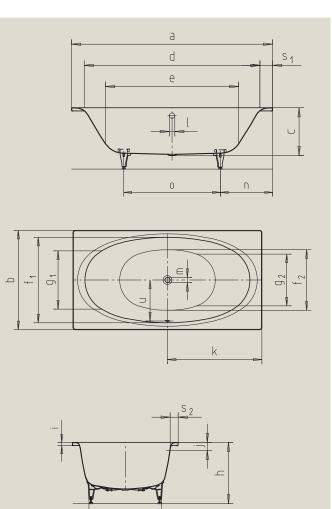

P

| Model No.                                       |                                 | 230          |
|-------------------------------------------------|---------------------------------|--------------|
| External length                                 | а                               | 1900 mm      |
| External width                                  | b                               | 1000 mm      |
| Depth                                           | C                               | 450 mm       |
| Internal length (top)                           | d                               | 1660 mm      |
| Internal length (bottom)                        | e                               | 1260 mm      |
| Internal width (top)                            | f <sub>1</sub> ; f <sub>2</sub> | 860; 610 mm  |
| Internal width (bottom)                         | g <sub>1</sub> ; g <sub>2</sub> | 585; 520 mm  |
| Height with feet                                | h                               | 565-595 mm   |
| Height of rim                                   | i                               | 32 mm        |
| Distance top edge to centre of overflow hole    | j                               | 75 mm        |
| Distance tub edge to centre of drain hole       | k                               | 950 mm       |
| Diameter of overflow hole                       | 1                               | 52 mm        |
| Diameter of drain hole                          | m                               | 52 mm        |
| Distance foot end of tub edge to centre of foot | n                               | 585 mm       |
| Distance between the feet                       | 0                               | 730 mm       |
| Max. width of feet                              | р                               | 620 mm       |
| Width of rim (foot end; lengthwise)             | S <sub>1</sub> ; S <sub>2</sub> | 120; 65 mm   |
| Distance between centre holes                   | u                               | 421 mm       |
| Water volume** in litres                        |                                 | 214          |
| Weight of the enamelled bath tub in kg          |                                 | 59           |
| Anti-slip                                       |                                 | 587 mm       |
| Full anti-slip                                  |                                 | 900 x 546 mm |

Note: The operational system may protrude on some whirl systems. Please refer to the Technical Information for Whirl Systems for further information. Subject to technical alterations and tolerances. \*\* 70 litres displacement on average.