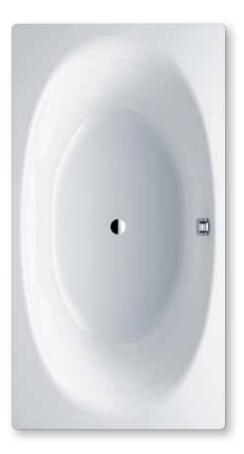

## **ELLIPSO DUO**

- gently shaped shoulder rest for more pleasure and comfort
- bathing with a friend: two identical back rests and centrally positioned outlet
- classic rectangular model
- made of Kaldewei steel enamel 3.5 mm