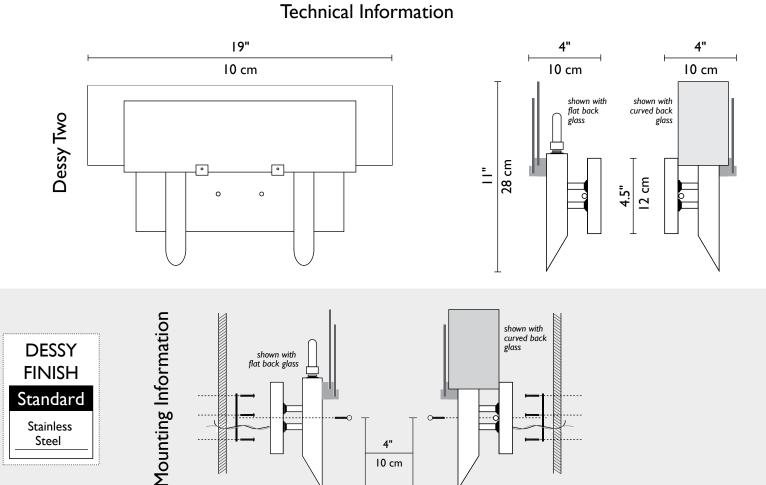

4"

10 cm 27" 4" 4" 10 cm 10 cm 10 cm shown with flat back shown with curved back **Dessy Three** , glass glass 28 cm -• ٥ I2 cm 4.5" 0 0

Steel

Incandescent Source Suggested Lamps 1881 Industrial Drive Dessy Two -  $2 \times 60 \text{w}$  (Max) Libertyville, IL 60048 KX60 / Frost (60w) Dessy Three -  $3 \times 60 w$  (Max) Tele: 847.680.9043 EI2 Candelabra Base Lamps Included Fax: 847.680.8140 DESIGN www.wptdesign.com Damp Location