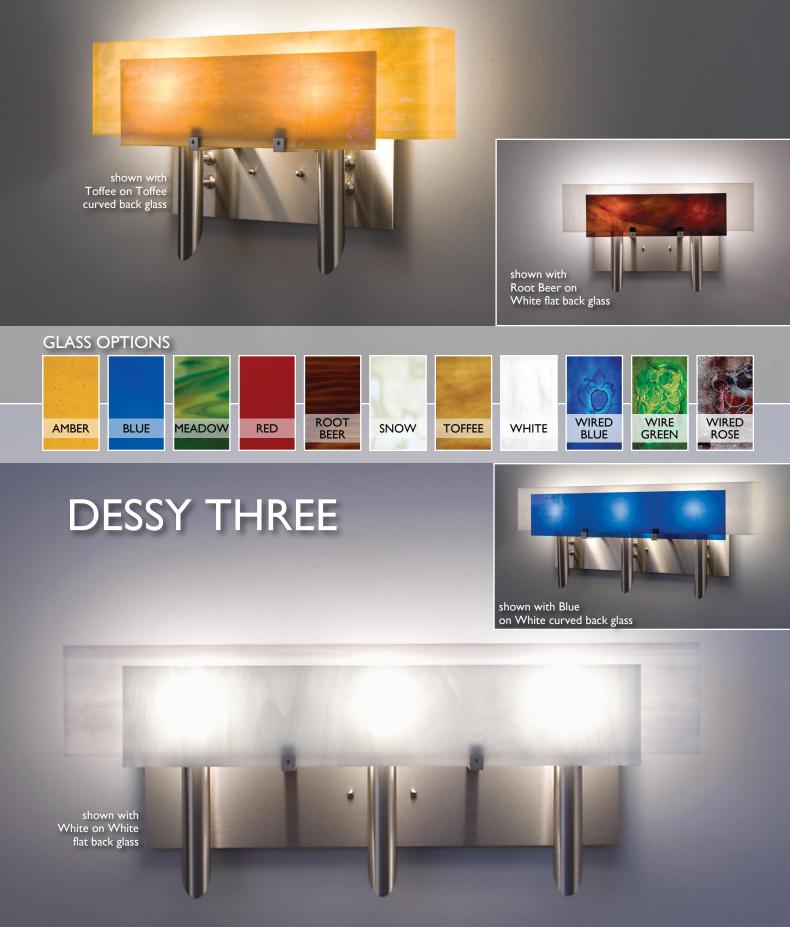

## DESSY TWO

## DESSY TWO & THREE

ADAANT The Dessy series brings to life unusually vibrant contemporary art glass. The use of heavy gauge stainless steel and handcrafted glass assures that every fixture will have its own personality. We can create custom color combinations in any Dessy fixture; please ask your designer or showroom for details.