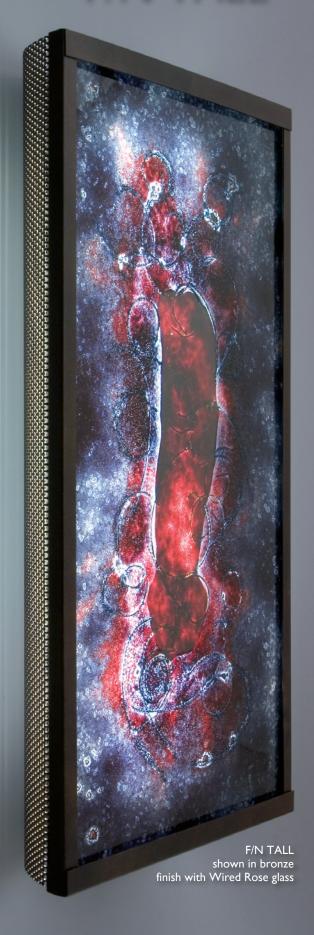

F/N TALL shown in bronze finish with Red Window Blue glass

F/N TALL shown in bronze finish with Wired Green glass

F/N TALL shown in bronze finish with Aloalo glass

## F/N TALL

## F/N TALL

Framed by bronze powder-coated steel, the F/N Tall showcases our collection of handmade Magic Art Glass. By using a combination of exotic elements and a myriad of glass techniques, we have produced an original, whimsical yet elegant line of fixtures illuminated with Earth-friendly fluorescents.\*