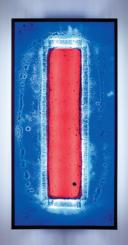

F/N TALL shown in bronze finish with Red Window Blue glass

F/N TALL shown in bronze finish with Wired Green glass

F/N TALL shown in bronze finish with Aloalo glass

## F/N TALL

## F/N TALL

Framed by bronze powder-coated steel, the F/N Tall showcases our collection of handmade Magic Art Glass. By using a combination of exotic elements and a myriad of glass techniques, we have produced an original, whimsical yet elegant line of fixtures illuminated with Earth-friendly fluorescents.\*