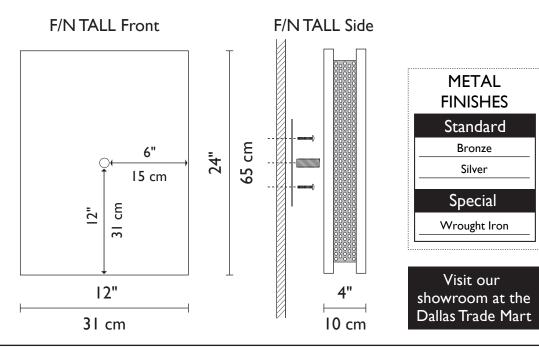

## F/N TALL

## F/N TALL

Framed by bronze powder-coated steel, the F/N Tall showcases our collection of handmade Magic Art Glass. By using a combination of exotic elements and a myriad of glass techniques, we have produced an original, whimsical yet elegant line of fixtures illuminated with Earth-friendly fluorescents.\*

## Technical Information

**Mounting Specifications** 

Compact Fluorescent Source

2 x 24w (Max) T5 H/O

2700K or 3500K available

Lamps Included

\*Fluorescent lamps not properly disposed of can be poisonous. Properly disposing of your old fluorescent lamps prevents the release of mercury into our environment.