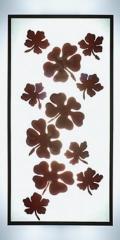

F/N TALL shown in bronze finish with Red Window Blue glass

F/N TALL shown in bronze finish with Wired Green glass

F/N TALL shown in bronze finish with Aloalo glass

## F/N TALL

## F/N TALL

Framed by bronze powder-coated steel, the F/N Tall showcases our collection of handmade Magic Art Glass. By using a combination of exotic elements and a myriad of glass techniques, we have produced an original, whimsical yet elegant line of fixtures illuminated with Earth-friendly fluorescents.\*