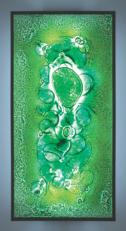

F/N TALL shown in bronze finish with Red Window Blue glass

F/N TALL shown in bronze finish with Wired Green glass

F/N TALL shown in bronze finish with Aloalo glass

## F/N TALL

## F/N TALL

Framed by bronze powder-coated steel, the F/N Tall showcases our collection of handmade Magic Art Glass. By using a combination of exotic elements and a myriad of glass techniques, we have produced an original, whimsical yet elegant line of fixtures illuminated with Earth-friendly fluorescents.\*