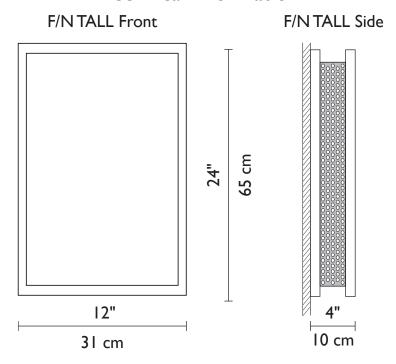

## F/N TALL

## Technical Information

**Mounting Specifications** 

Compact Fluorescent Source

2 x 24w (Max) T5 H/O

2700K or 3500K available

Lamps Included

\*Fluorescent lamps not properly disposed of can be poisonous. Properly disposing of your old fluorescent lamps prevents the release of mercury into our environment.