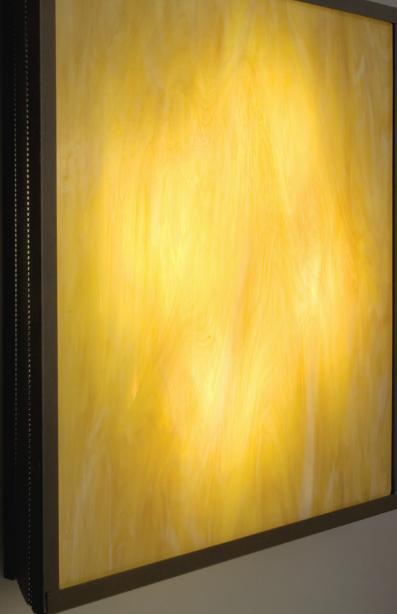

## F/N BIG

F/N BIG shown in bronze finish with Toffee glass

F/N BIG Wired Rose glass

F/N BIG Green Mesh glass 

F/N BIG Fuzzy glass Far Erel

## F/N BIG

DARLANT Framed by bronze powder-coated steel, the F/N Big showcases our collection of handmade Magic Art Glass. By using a combination of exotic elements and a myriad of glass techniques, we have produced an original, whimsical yet elegant line of fixtures illuminated with Earth-friendly fluorescents.\*