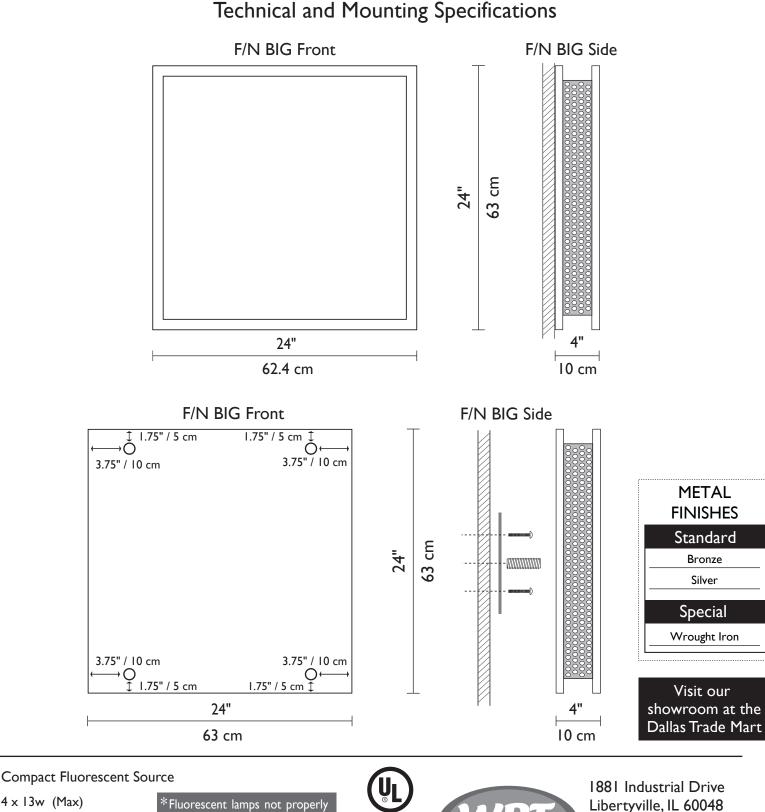

 $4 \times 13 \text{w}$  (Max) PL GX23-2 Base 2700K or 3500K available 4 Lamps Included

\*Fluorescent lamps not properly disposed of can be poisonous. Properly disposing of your old fluorescent lamps prevents the release of mercury into our environment.