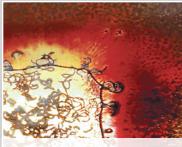

## F/N BIG

F/N BIG shown in bronze finish with Toffee glass

F/N BIG Wired Rose glass

F/N BIG Green Mesh glass 

F/N BIG Fuzzy glass Far Erel

## F/N BIG

DARLANT Framed by bronze powder-coated steel, the F/N Big showcases our collection of handmade Magic Art Glass. By using a combination of exotic elements and a myriad of glass techniques, we have produced an original, whimsical yet elegant line of fixtures illuminated with Earth-friendly fluorescents.\*