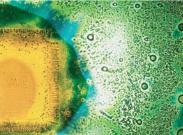

## F/N BIG

F/N BIG shown in bronze finish with Toffee glass

F/N BIG Wired Rose glass

F/N BIG Green Mesh glass 

F/N BIG Fuzzy glass Far Erel

## F/N BIG

DARLANT Framed by bronze powder-coated steel, the F/N Big showcases our collection of handmade Magic Art Glass. By using a combination of exotic elements and a myriad of glass techniques, we have produced an original, whimsical yet elegant line of fixtures illuminated with Earth-friendly fluorescents.\*