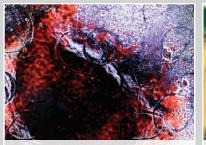

## F/N BIG

F/N BIG shown in bronze finish with Toffee glass

F/N BIG Wired Rose glass

F/N BIG Green Mesh glass 

F/N BIG Fuzzy glass Far Erel

## F/N BIG

DARLANT Framed by bronze powder-coated steel, the F/N Big showcases our collection of handmade Magic Art Glass. By using a combination of exotic elements and a myriad of glass techniques, we have produced an original, whimsical yet elegant line of fixtures illuminated with Earth-friendly fluorescents.\*