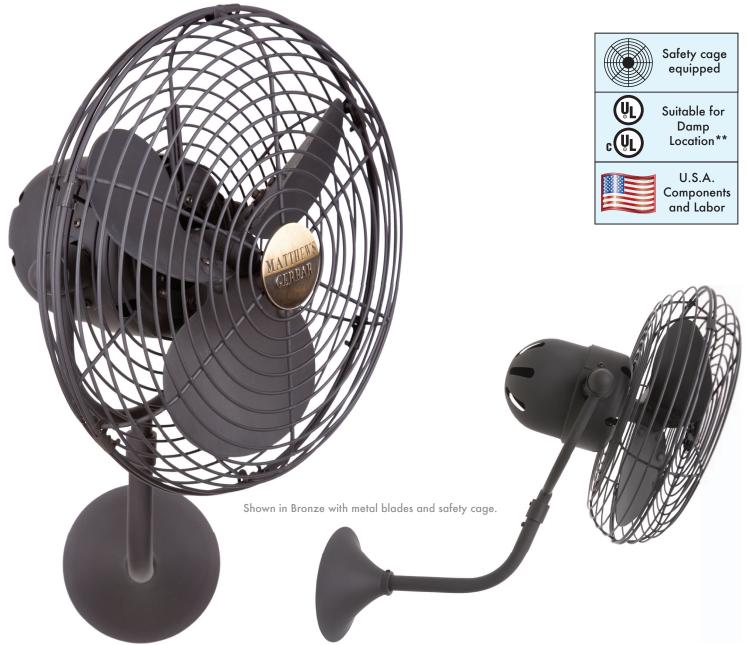

## Michelle Parede

The blades of the Michelle Parede wall mounted fan can be infinitely positioned vertically and horizontally across 180-degree arcs to provide maximum directional airflow. It can be mounted in small, awkward spaces or in front of HVAC ducts to make more efficient the heating, ventilation or air conditioning of any room. The Michelle is available in these standard finishes: polished chrome, brushed nickel, polished copper, bronze and black. White, brushed copper, polished brass, brushed brass, black nickel and bronzette are available as special orders. Bronzette, incidentally, is our monochromatic powder-coated bronze finish.

• Constructed of cast aluminum, heavy spun and stamped steel, the Michelle carries a limited lifetime warranty.

- The Michelle is equipped with hand-balanced metal blades with metal safety cages.
- All metal bladed fans are Damp Location rated if ordered with protective powder or clear coatings.

All fans best regulated by variable speed wall controls.

Metal bladed fans with protective powder or clear coatings are suitable for Damp Location.

\*Please contact us for possible 220V conversions.

\*\*Damp location with powder or clear coat only. Not recommended for salt water / ocean front applications.