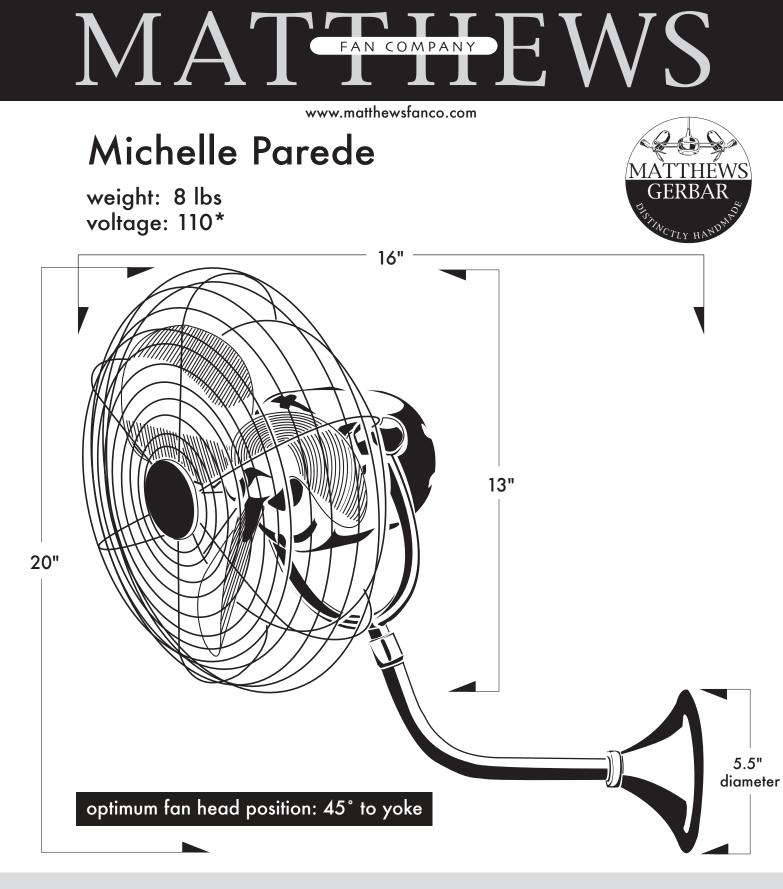

## Michelle Parede

The blades of the Michelle Parede wall mounted fan can be infinitely positioned vertically and horizontally across 180-degree arcs to provide maximum directional airflow. It can be mounted in small, awkward spaces or in front of HVAC ducts to make more efficient the heating, ventilation or air conditioning of any room. The Michelle is available in these standard finishes: polished chrome, brushed nickel, polished copper, bronze and black. White, brushed copper, polished brass, brushed brass, black nickel and bronzette are available as special orders. Bronzette, incidentally, is our monochromatic powder-coated bronze finish.