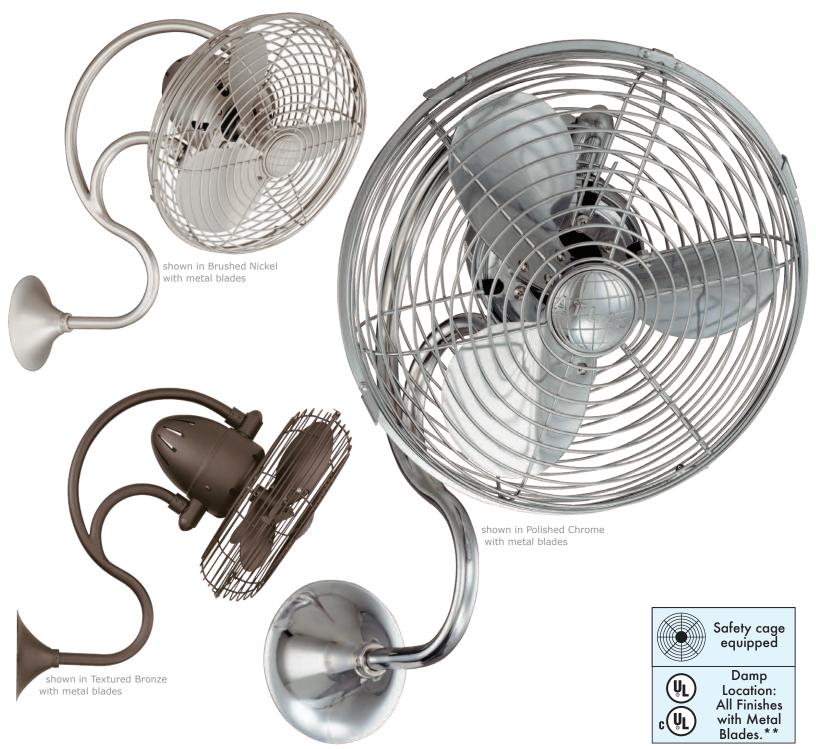

## Melody Designed in 2008

The Melody oscillating, 3-speed wall mounted fan provides maximum multi-directional airflow. It can be mounted in small, awkward spaces or in front of HVAC ducts to make more efficient the heating, ventilation or air conditioning of any room.

- Available in the following finishes: polished chrome, brushed nickel or textured bronze.
- Constructed of cast aluminum and heavy stamped steel, the Melody carries a limited lifetime warranty.
- Equipped with hand-balanced metal blades and metal safety cages.
- 3-speed wall control is standard equipment.
- To operate the oscillation mechanism independent of the fan blades, a three wire system is needed.