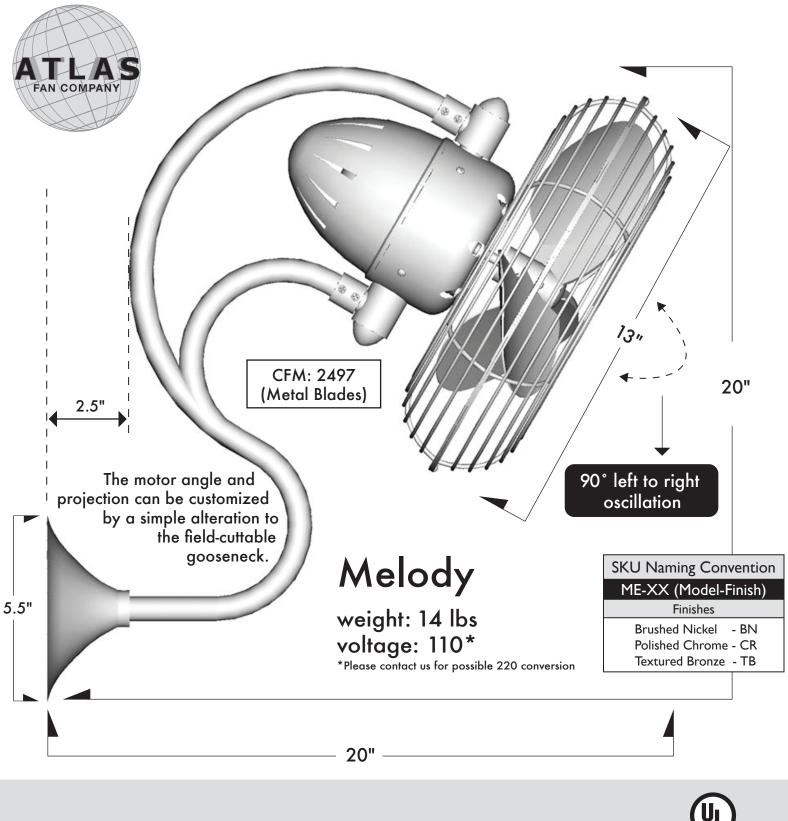

## Melody Designed in 2008

The Melody oscillating, 3-speed wall mounted fan provides maximum multi-directional airflow. It can be mounted in small, awkward spaces or in front of HVAC ducts to make more efficient the heating, ventilation or air conditioning of any room.

- Available in the following finishes: polished chrome, brushed nickel or textured bronze.
- Constructed of cast aluminum and heavy stamped steel, the Melody carries a limited lifetime warranty.
- Equipped with hand-balanced metal blades and metal safety cages.
- 3-speed wall control is standard equipment.
- To operate the oscillation mechanism independent of the fan blades, a three wire system is needed.