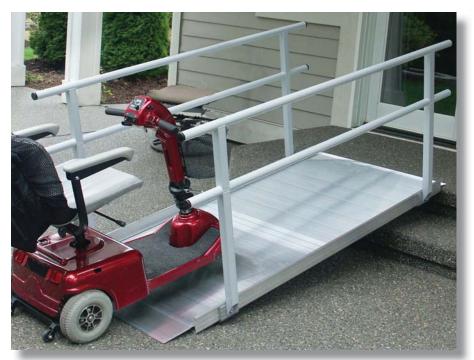

## **AVAILABLE WITH OPTIONAL HANDRAILS**

Pathway shown with optional handrails

Designed for safety and engineered for reliability, the PATHWAY® Classic Series portable wheelchair ramp is a smart alternative to costly wooden ramps. When mobility needs extend beyond the scope of a conventional portable ramp, this ramp is your answer. Can be easily moved or relocated as needs change. Designed for the rigors of repeated, everyday use in all weather conditions. Made of aluminum and features an extruded non-skid surface. Select sizes are available with optional handrails.