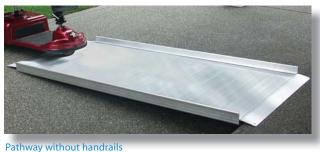

## **AVAILABLE WITH OPTIONAL HANDRAILS**

Pathway shown with optional handrails

Designed for safety and engineered for reliability, the PATHWAY® Classic Series portable wheelchair ramp is a smart alternative to costly wooden ramps. When mobility needs extend beyond the scope of a conventional portable ramp, this ramp is your answer. Can be easily moved or relocated as needs change. Designed for the rigors of repeated, everyday use in all weather conditions. Made of aluminum and features an extruded non-skid surface. Select sizes are available with optional handrails.