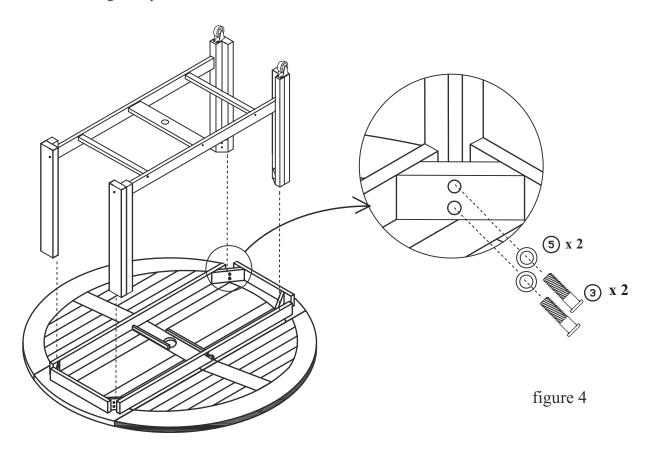

figure 2

STEP 2 Insert the doweled ends Center Cross Beam (C) and End Cross Beams (D) into the Table Leg Cross Beams.Secure with Bolts (2) and tighten using the Allen Key (6).

STEP 3 Lay the table top panels gently upside down as shown in Figure 4.
Secure the Sides of the Table Top (F) to the hinges of the Center of Table Top (E) using 3 (4) Screws for each hinge.
Secure using Phillips screwdriver.