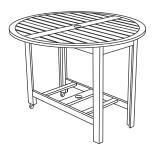

**STEP 4** Flip the Base of the Table upside down and place Table Leg ends into place. Secure with washers (5) and (3) Bolts using Allen Key.

FOLDING ROUND DINING TABLE SET MPG-TBS01-T