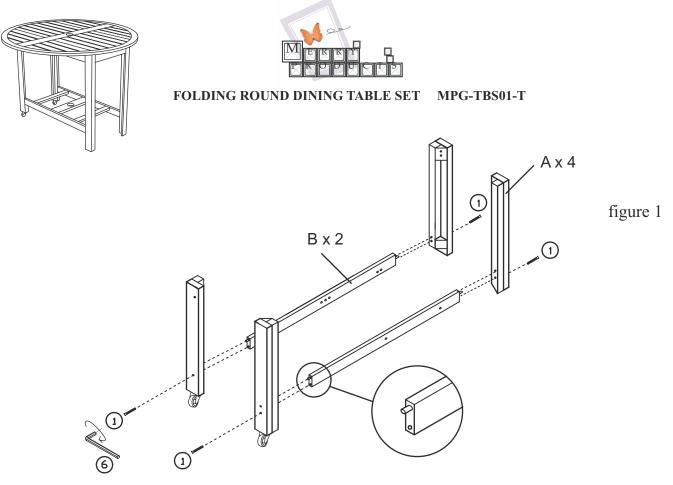

NOTE: • Read all assembly, use and care instructions, before starting.

**STEP 1** Insert the doweled ends on the Table Leg Cross Beams (B) into the Table Legs (A). Secure with Bolts (1) and tighten using the Allen Key (6).