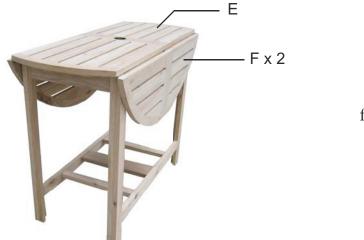

figure 2

STEP 2 Insert the doweled ends Center Cross Beam (C) and End Cross Beams (D) into the Table Leg Cross Beams.Secure with Bolts (2) and tighten using the Allen Key (6).

STEP 3 Lay the table top panels gently upside down as shown in Figure 4.
Secure the Sides of the Table Top (F) to the hinges of the Center of Table Top (E) using 3 (4) Screws for each hinge.
Secure using Phillips screwdriver.

## **USE INSTRUCTIONS**

Once assembled, the sides of the table top (F) will hang down. This is the folded position.

figure 5

To secure sides of the table top(F) into a table position, secure one side at a time. Lift the side of the table top (F). Reach underneath to pull the support beam out from the center of the table top (E). Slide the support beam underneath the side of the table top until it stops.