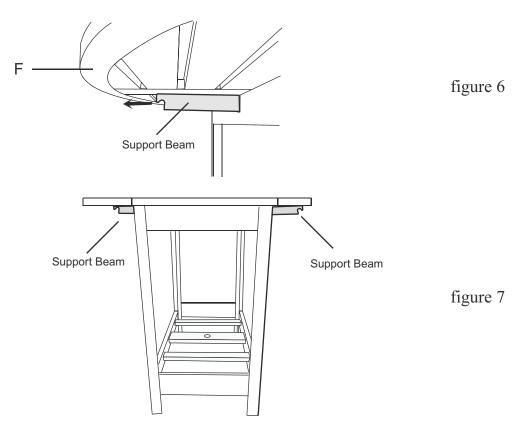

## **USE INSTRUCTIONS**

Once assembled, the sides of the table top (F) will hang down. This is the folded position.

figure 5

To secure sides of the table top(F) into a table position, secure one side at a time. Lift the side of the table top (F). Reach underneath to pull the support beam out from the center of the table top (E). Slide the support beam underneath the side of the table top until it stops.

To fold the table back down, hold the side of the table top (F) and push the support beams back into the center of the table top (E). Gently lower the side panels into the folded position.

FOLDING ROUND DINING TABLE SET MPG-TBS01-T