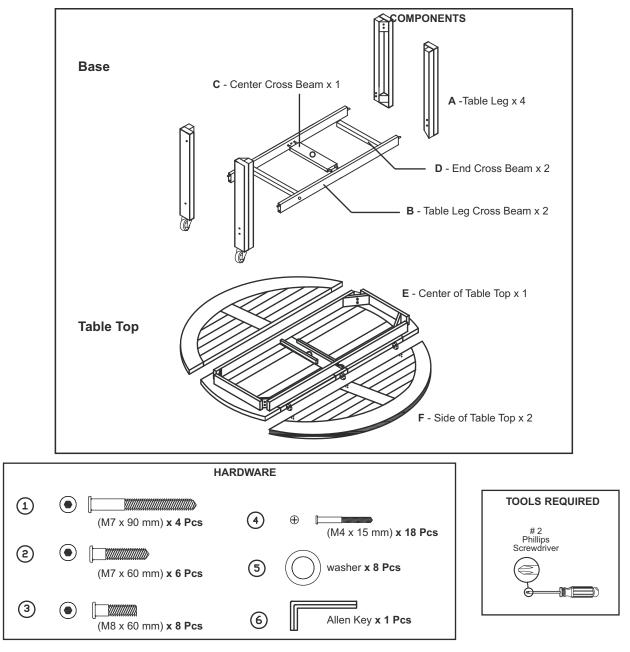

NOTE: • Read all assembly, use and care instructions, before starting.

**STEP 1** Insert the doweled ends on the Table Leg Cross Beams (B) into the Table Legs (A). Secure with Bolts (1) and tighten using the Allen Key (6).

figure 2

STEP 2 Insert the doweled ends Center Cross Beam (C) and End Cross Beams (D) into the Table Leg Cross Beams.Secure with Bolts (2) and tighten using the Allen Key (6).

STEP 3 Lay the table top panels gently upside down as shown in Figure 4.
Secure the Sides of the Table Top (F) to the hinges of the Center of Table Top (E) using 3 (4) Screws for each hinge.
Secure using Phillips screwdriver.

**STEP 4** Flip the Base of the Table upside down and place Table Leg ends into place. Secure with washers (5) and (3) Bolts using Allen Key.

FOLDING ROUND DINING TABLE SET MPG-TBS01-T