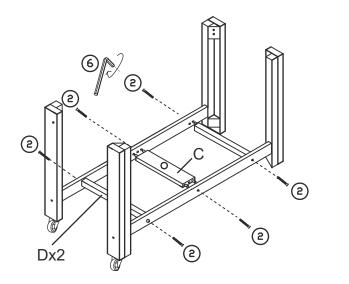

figure 2

STEP 2 Insert the doweled ends Center Cross Beam (C) and End Cross Beams (D) into the Table Leg Cross Beams.Secure with Bolts (2) and tighten using the Allen Key (6).

STEP 3 Lay the table top panels gently upside down as shown in Figure 4.
Secure the Sides of the Table Top (F) to the hinges of the Center of Table Top (E) using 3 (4) Screws for each hinge.
Secure using Phillips screwdriver.