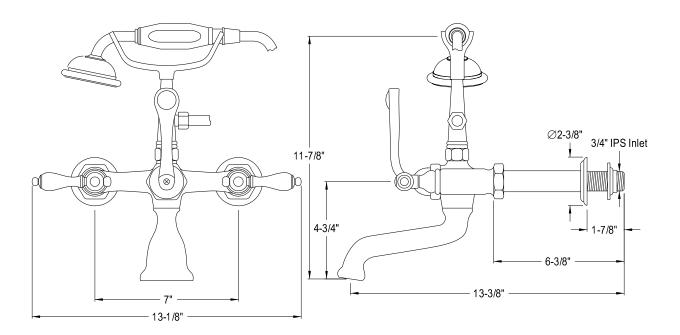

## MODEL#:**DT5412AL**PRODUCT SPECIFICATION SHEET

**Note:** Photo above and Drawing below shows overall style of the product, handle styles may be different to the product model number this specification sheet is refering to.

## **DESCRIPTION:**

Vintage Wall Mount Leg Tub Filler W/Hnd Swr,7" Spread,Pvd