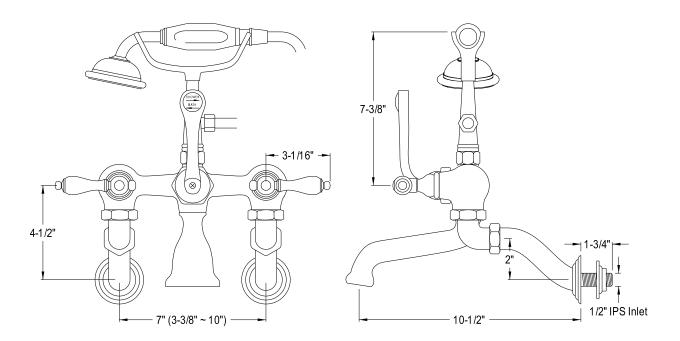

## MODEL#:**DT4581AL**PRODUCT SPECIFICATION SHEET

**Note:** Photo above and Drawing below shows overall style of the product, handle styles may be different to the product model number this specification sheet is refering to

## **DESCRIPTION:**

Wall Mount 7"Spread Tub Filler W/Hand Swr, W/(2)Ccml1, Cp