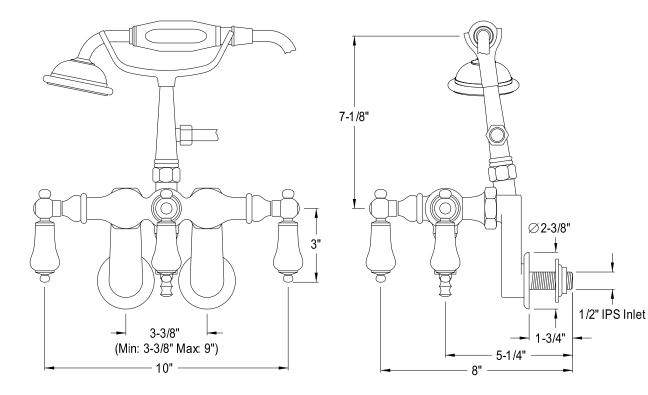

## MODEL#:**DT4201PL**PRODUCT SPECIFICATION SHEET



## Image Not Available

**Note:** Photo above and Drawing below shows overall style of the product, handle styles may be different to the product model number this specification sheet is refering to.

## **DESCRIPTION:**

Leg Tub Filler W/Hand Shower, Cp (3)Cccl1

## **CARTRIDGES** (If applicable):

| CARTRIDGE TYPE                 | MODEL #     |
|--------------------------------|-------------|
| Hot Cartridge                  | KSRPT1000HC |
| Cold Cartridge                 | KSRPT1000CC |
| Shared or Single H&C Cartridge |             |
| Diverter (If applicable)       | KSRPT1000DC |

**Note:** Please always check with Elements of Design Customer Service for Cartridge Model Number Verification before you order.