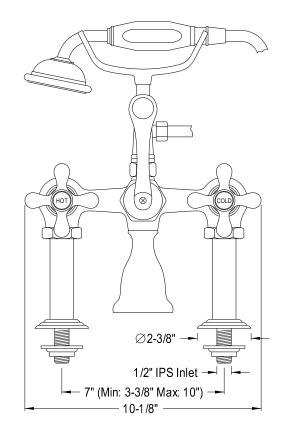

**Note:** Photo above and Drawing below shows overall style of the product, handle styles may be different to the product model number this specification sheet is refering to.

## **DESCRIPTION:**

Deck Mount 7"Spread Tub Filler W/Hand Shower, Sn (1)Ccmx8H/C