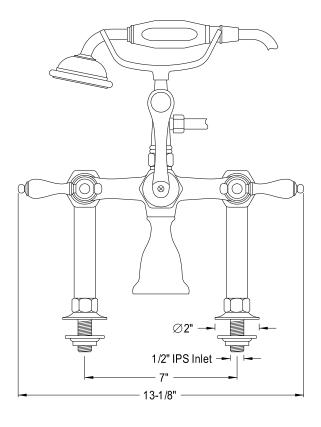

## MODEL#:**DT1041AL**PRODUCT SPECIFICATION SHEET

**Note:** Photo above and Drawing below shows overall style of the product, handle styles may be different to the product model number this specification sheet is refering to.

## **DESCRIPTION:**

Leg Tub Filler W/Handshower Cp (2)Ccml1