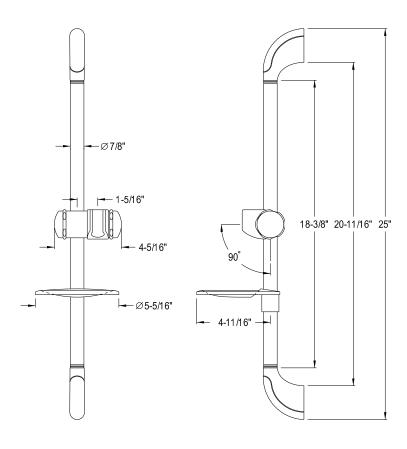

## MODEL#:**ESX2522SG**PRODUCT SPECIFICATION SHEET

**Note:** Photo above and Drawing below shows overall style of the product, handle styles may be different to the product model number this specification sheet is refering to

## **DESCRIPTION:**

Shower Slide Bar W/Soap Dish, Pvd